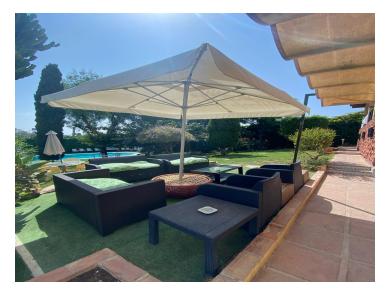

The villa boasts a range of attractive features, including a private swimming pool, private garden, and a secure private garage. The interior layout is thoughtfully designed, comprising a spacious living room with a fireplace, a guest room, a guest toilet, and a dedicated laundry room. Additional highlights include a basement, a gym for fitness enthusiasts, and a guest apartment, making the property suitable for accommodating visitors or extended family. Pets are welcome, and the ground floor patio offers further outdoor enjoyment.

Outdoor living is enhanced by a private terrace, covered terrace, and balcony, all of which provide delightful views of the garden, pool, mountains, and partial sea vistas. The villa benefits from proximity to local amenities and the coast, making it an excellent choice for those seeking convenience and lifestyle. Optional furniture is available for those wishing to move in with ease.