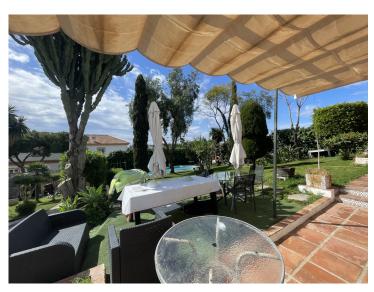

The villa boasts a range of attractive features, including a private swimming pool, private garden, and a secure private garage. The interior layout is thoughtfully designed, comprising a spacious living room with a fireplace, a guest room, a guest toilet, and a dedicated laundry room. Additional highlights include a basement, a gym for fitness enthusiasts, and a guest apartment, making the property suitable for accommodating visitors or extended family. Pets are welcome, and the ground floor patio offers further outdoor enjoyment.

Outdoor living is enhanced by a private terrace, covered terrace, and balcony, all of which provide delightful views of the garden, pool, mountains, and partial sea vistas. The villa benefits from proximity to local amenities and the coast, making it an excellent choice for those seeking convenience and lifestyle. Optional furniture is available for those wishing to move in with ease.