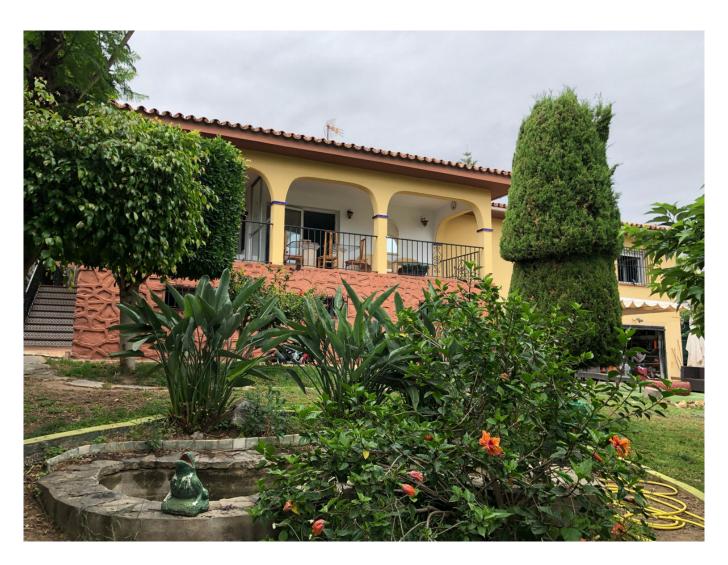

## Property Description

This impressive semi-detached villa is located in the desirable area of Bello Horizonte, Marbella East, Marbella, Malaga. Offering a generous built area of 336m² on a substantial plot of 1,193m², the property is ideally situated 15 min walk close to the beach, beaches, shops, and the vibrant town centre. With five bedrooms and four bathrooms, this villa provides ample space for family living or entertaining guests.

The villa boasts a range of attractive features, including a private swimming pool, private garden, and a secure private garage. The interior layout is thoughtfully designed, comprising a spacious living room with a fireplace, a guest room, a guest toilet, and a dedicated laundry room. Additional highlights include a basement, a gym for fitness enthusiasts, and a guest apartment, making the property suitable for accommodating visitors or extended family. Pets are welcome, and the ground floor patio offers further outdoor enjoyment.

Outdoor living is enhanced by a private terrace, covered terrace, and balcony, all of which provide delightful views of the garden, pool, mountains, and partial sea vistas. The villa benefits from proximity to local amenities and the coast, making it an excellent choice for those seeking convenience and lifestyle. Optional furniture is available for those wishing to move in with ease.