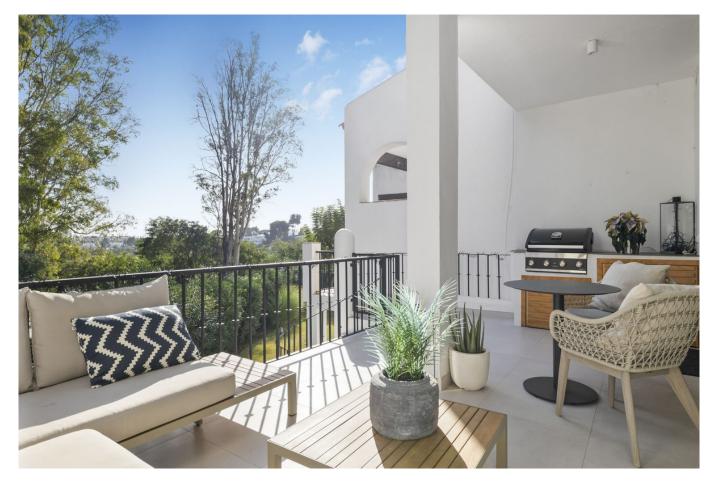

Spacious and well-designed living areas

The home is spread over two levels. On the upper floor, you' Il find two bedrooms, offering plenty of space for your family, guests, or even a home office. The living and dining areas have access to a spacious terrace facing south-southwest, featuring a barbecue and a relaxing lounge area, ideal for enjoying the outdoors.