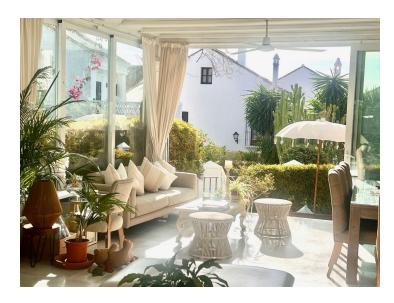

The ground floor comprises an entrance that leads to a modern kitchen equipped with high-end appliances, a breakfast island, and an American-style fridge freezer. This area flows into a spacious living room that features two seating areas and a dining space, which opens onto a sunny patio garden that connects to the beautifully landscaped communal gardens and swimming pools. The

living room is enhanced by a wood-burning fireplace and electric wall heaters, with ceiling fans installed throughout the property.

On the upper level, there is a generous master bedroom with an ensuite bathroom that opens onto an expansive sun terrace. Additionally, a guest bedroom is located on the same floor, complete with an ensuite bathroom and a patio door leading to a balcony. The second upper floor houses a large third bedroom with an ensuite bathroom, which also provides access to a sunny terrace with sea views. Furthermore, there is a separate attic storage room. The property features newly installed double-glazed windows and patio doors throughout, making it an exceptional family home.