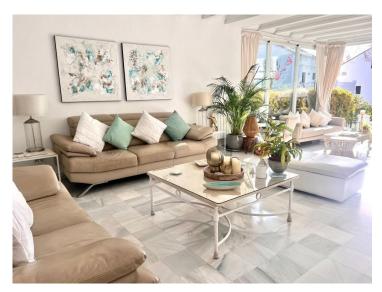

The ground floor comprises an entrance that leads to a modern kitchen equipped with high-end appliances, a breakfast island, and an American-style fridge freezer. This area flows into a spacious living room that features two seating areas and a dining space, which opens onto a sunny patio garden that connects to the beautifully landscaped communal gardens and swimming pools. The

living room is enhanced by a wood-burning fireplace and electric wall heaters, with ceiling fans installed throughout the property.

On the upper level, there is a generous master bedroom with an ensuite bathroom that opens onto an expansive sun terrace. Additionally, a guest bedroom is located on the same floor, complete with an ensuite bathroom and a patio door leading to a balcony. The second upper floor houses a large third bedroom with an ensuite bathroom, which also provides access to a sunny terrace with sea views. Furthermore, there is a separate attic storage room. The property features newly installed double-glazed windows and patio doors throughout, making it an exceptional family home.