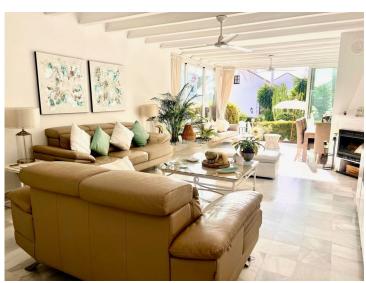

## Property Description

A beautifully renovated townhouse located in a tranquil residential area of Nagueles, within a secure, fully gated community featuring CCTV and charming cobbled streets, complemented by meticulously maintained gardens and communal swimming pools. The property includes a private parking space conveniently situated at the front entrance. It offers quick access by car to the heart of Marbella, the beaches, and Puerto Banus. The townhouse has undergone a complete refurbishment, showcasing white beamed ceilings throughout. Spanning three levels, it benefits from abundant sunlight and sea views from the upper terraces.

The ground floor comprises an entrance that leads to a modern kitchen equipped with high-end appliances, a breakfast island, and an American-style fridge freezer. This area flows into a spacious living room that features two seating areas and a dining space, which opens onto a sunny patio garden that connects to the beautifully landscaped communal gardens and swimming pools. The

living room is enhanced by a wood-burning fireplace and electric wall heaters, with ceiling fans installed throughout the property.

On the upper level, there is a generous master bedroom with an ensuite bathroom that opens onto an expansive sun terrace. Additionally, a guest bedroom is located on the same floor, complete with an ensuite bathroom and a patio door leading to a balcony. The second upper floor houses a large third bedroom with an ensuite bathroom, which also provides access to a sunny terrace with sea views. Furthermore, there is a separate attic storage room. The property features newly installed double-glazed windows and patio doors throughout, making it an exceptional family home.