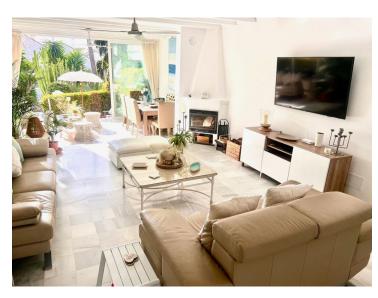

The ground floor comprises an entrance that leads to a modern kitchen equipped with high-end appliances, a breakfast island, and an American-style fridge freezer. This area flows into a spacious living room that features two seating areas and a dining space, which opens onto a sunny patio garden that connects to the beautifully landscaped communal gardens and swimming pools. The

living room is enhanced by a wood-burning fireplace and electric wall heaters, with ceiling fans installed throughout the property.

On the upper level, there is a generous master bedroom with an ensuite bathroom that opens onto an expansive sun terrace. Additionally, a guest bedroom is located on the same floor, complete with an ensuite bathroom and a patio door leading to a balcony. The second upper floor houses a large third bedroom with an ensuite bathroom, which also provides access to a sunny terrace with sea views. Furthermore, there is a separate attic storage room. The property features newly installed double-glazed windows and patio doors throughout, making it an exceptional family home.