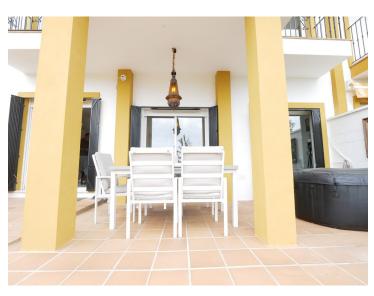

As you enter the house there is a large spacious living/dining room with a split level, integrated to the renovated kitchen and also with access to the spacious lovely and private garden. The lounge room area has a centred fire place for cosy winter evenings. On the entry level, you have as well a guest WC.