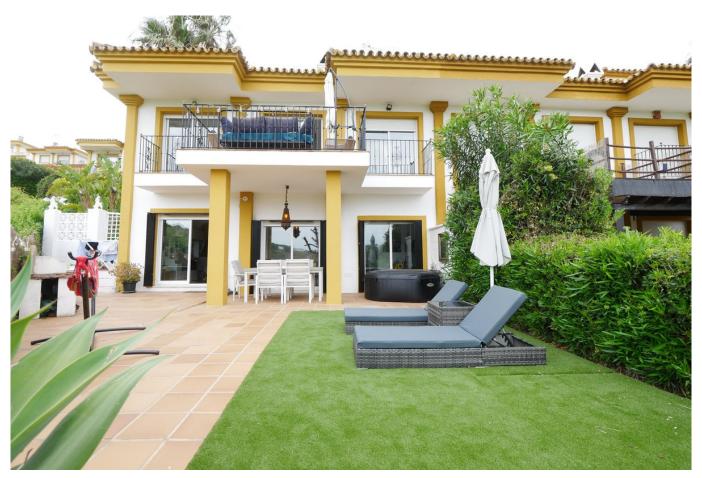

## Property Description

This is a fabulous Andalucian-style semi-detached house right at the edge of Manilva Village with stunning panoramic views over the vineyards, across to the mountains and sea. Located in a small urbanisation of only 23 houses with a communal pool and gardens. A great opportunity to buy a lovely home, a corner house with very private terrace and garden, located in a peaceful area, yet within walking distance of all amenities in Manilva Village.

As you enter the house there is a large spacious living/dining room with a split level, integrated to the renovated kitchen and also with access to the spacious lovely and private garden. The lounge room area has a centred fire place for cosy winter evenings. On the entry level, you have as well a guest WC.

On the first floor you have 3 spacious and bright bedrooms with access to a terrace. All bedrooms have balcony doors, are bright, and have excellent views. The main bedroom has bathroom ensuite, and all have southwest-facing and gorgeous views of the sea and across to the vineyards and mountains. The shared bathroom has been refurbished and is modern with a walk-in shower.