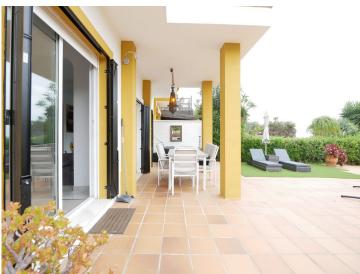

As you enter the house there is a large spacious living/dining room with a split level, integrated to the renovated kitchen and also with access to the spacious lovely and private garden. The lounge room area has a centred fire place for cosy winter evenings. On the entry level, you have as well a guest WC.