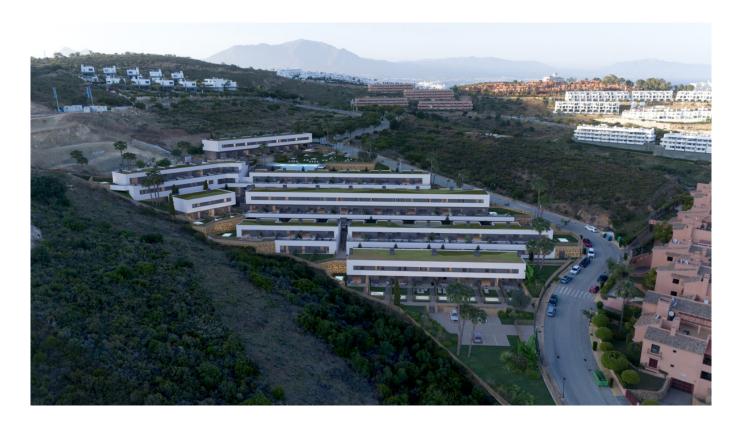

## Townhouse for sale in Manilva, Costa del Sol

3 Bedrooms | 2 Bathrooms | 132 m² Interior | 34 m² Terraces | Garage Yes | Garden Yes | Pool Yes |

## Property Description

New Development: Prices from 452,000 € to 452,000 €. [Beds: 3 - 3] [Baths: 2 - 2] [Built size: 132.00 m2 - 147.00 m2]

In this development you will find spacious homes with terraces, which rise on the hill to make you feel the world at your feet.

You will be able to enjoy wonderful sea views, a warm climate and gastronomy that will make you fall in love.

All homes in this development have a parking space included in the price and magnificent common areas with infinity pool, clubhouse with spa and gym equipped for the exclusive enjoyment of its residents.