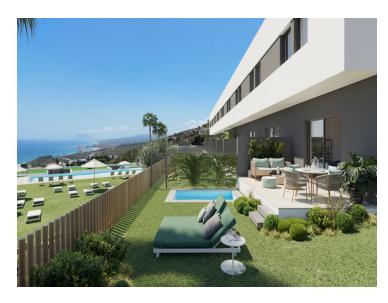

## Property Description

New Development: Prices from 452,000 € to 452,000 €. [Beds: 3 - 3] [Baths: 2 - 2] [Built size: 132.00 m2 - 147.00 m2]

In this development you will find spacious homes with terraces, which rise on the hill to make you feel the world at your feet.

You will be able to enjoy wonderful sea views, a warm climate and gastronomy that will make you fall in love.

All homes in this development have a parking space included in the price and magnificent common areas with infinity pool, clubhouse with spa and gym equipped for the exclusive enjoyment of its residents.