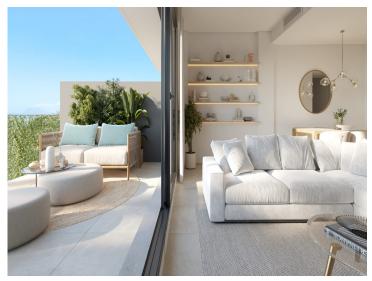

## Townhouse for sale in Manilva, Costa del Sol

3 Bedrooms | 2 Bathrooms | 132 m² Interior | 34 m² Terraces | Garage Yes | Garden Yes | Pool Yes |

## Property Description

New Development: Prices from 452,000 € to 452,000 €. [Beds: 3 - 3] [Baths: 2 - 2] [Built size: 132.00 m2 - 147.00 m2]

In this development you will find spacious homes with terraces, which rise on the hill to make you feel the world at your feet.