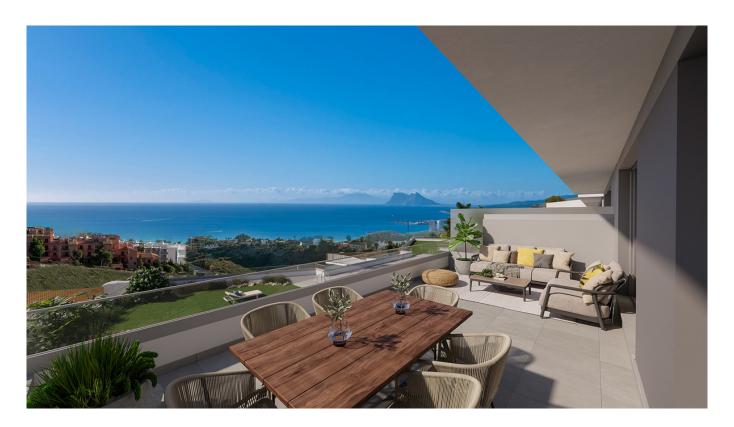

## Townhouse for sale in Manilva, Costa del Sol

3 Bedrooms | 3 Bathrooms | 137 m² Interior | 29 m² Terraces | Garage Yes | Garden Yes | Pool Yes |

## Property Description

New Development: Prices from 400,000 € to 453,000 €. [Beds: 3 - 4] [Baths: 3 - 3] [Built size: 137.00 m2 - 148.00 m2]

In an incomparable enclave with magnificent views, a project of 40 townhouses and semi-detached houses of 3 and 4 bedrooms with large terraces to enjoy incomparable views of the Mediterranean, with the seal of guarantee. Our corner homes will enjoy large gardens and individual swimming pool to achieve a unique living experience in an incomparable environment. All homes include a parking space included in the price and magnificent common areas with outdoor and indoor swimming pool, co-working area and gym equipped for the exclusive enjoyment of its residents. Very close to the well-known urbanization of Sotogrande, surrounded by golf courses and marinas where you can enjoy all kinds of leisure activities. With the benefits of having the airport of Gibraltar just 15 minutes by car, and the proximity to urban centers such as Estepona, Puerto Banus and Marbella. Our homes are designed for families who wish to live, enjoy a second home or invest in exclusive homes in a strategic and natural enclave where you can make the most of the climate offered by the Costa del Sol with open skies and a pleasant temperature for sunbathing, reading or dining outdoors on your terrace whenever you want.