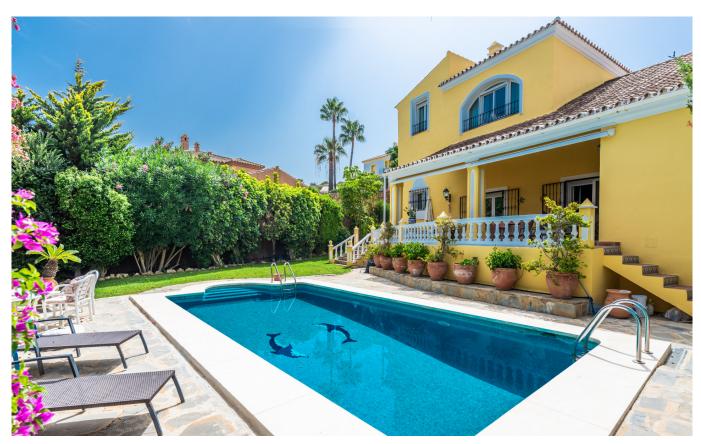

## **Property Description**

This stunning luxury house is located in the beautiful area of Manilva, Malaga. Situated on a mountainside, this spacious property offers breathtaking sea and mountain views. With 3 bedrooms and 4 bathrooms, including 2 en-suite bathrooms, this house provides ample space for a comfortable family living.

The house also boasts a private pool and a beautiful garden, providing the perfect space for outdoor activities and enjoying the Mediterranean climate.

In addition to its luxurious features, this property is conveniently located near amenities, transport, schools, and the beach. It also has easy access to golf courses and is close to the town and port. With its excellent condition and pet-friendly policy, this luxury house offers a comfortable and enjoyable living experience for the whole family.