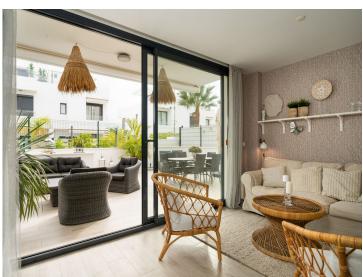

This townhouse boasts a stylish Scandinavian interior, complemented by cozy terraces on both sides of the house for enjoying outdoor living.

A large garage provides ample parking and connects directly to the house for added convenience.

#### Layout

- Ground Floor: Features an open-plan kitchen and living/dining area that opens to expansive terraces, perfect for entertaining. This level also includes a guest toilet, a laundry room, and access to the garage.
- First Floor: Comprises two bedrooms, a shared bathroom, and a master bedroom with an en-suite bathroom. The master bedroom also opens to a terrace with views of Fuengirola and the sea.
- Second Floor: The rooftop solarium, ideal for relaxation, offers sea and mountain views.