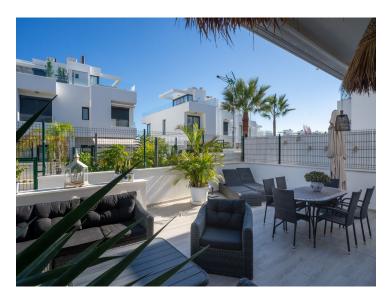

This townhouse boasts a stylish Scandinavian interior, complemented by cozy terraces on both sides of the house for enjoying outdoor living.

A large garage provides ample parking and connects directly to the house for added convenience.

From the first floor, enjoy views of Fuengirola and the sea. The crowning feature of this property is the rooftop terrace, offering sea and mountain views and views of Fuengirola.