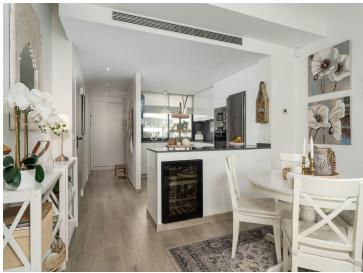

This townhouse boasts a stylish Scandinavian interior, complemented by cozy terraces on both sides of the house for enjoying outdoor living.

A large garage provides ample parking and connects directly to the house for added convenience.

#### Layout

- Ground Floor: Features an open-plan kitchen and living/dining area that opens to expansive terraces, perfect for entertaining. This level also includes a guest toilet, a laundry room, and access to the garage.
- First Floor: Comprises two bedrooms, a shared bathroom, and a master bedroom with an en-suite bathroom. The master bedroom also opens to a terrace with views of Fuengirola and the sea.
- Second Floor: The rooftop solarium, ideal for relaxation, offers sea and mountain views.