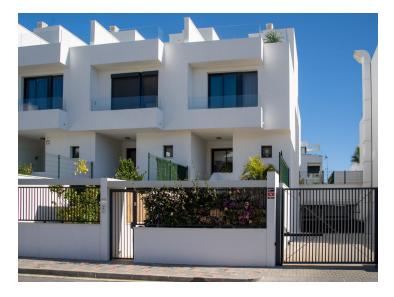

This townhouse boasts a stylish Scandinavian interior, complemented by cozy terraces on both sides of the house for enjoying outdoor living.

A large garage provides ample parking and connects directly to the house for added convenience.

#### Layout

- Ground Floor: Features an open-plan kitchen and living/dining area that opens to expansive terraces, perfect for entertaining. This level also includes a guest toilet, a laundry room, and access to the garage.
- First Floor: Comprises two bedrooms, a shared bathroom, and a master bedroom with an en-suite bathroom. The master bedroom also opens to a terrace with views of Fuengirola and the sea.
- Second Floor: The rooftop solarium, ideal for relaxation, offers sea and mountain views.