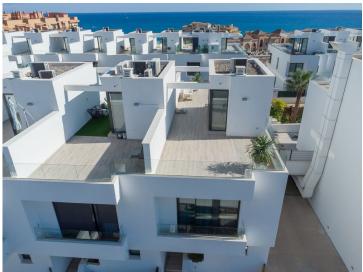

From the first floor, enjoy views of Fuengirola and the sea. The crowning feature of this property is the rooftop terrace, offering sea and mountain views and views of Fuengirola.

#### Layout

- Ground Floor: Features an open-plan kitchen and living/dining area that opens to expansive terraces, perfect for entertaining. This level also includes a guest toilet, a laundry room, and access to the garage.
- First Floor: Comprises two bedrooms, a shared bathroom, and a master bedroom with an en-suite bathroom. The master bedroom also opens to a terrace with views of Fuengirola and the sea.
- Second Floor: The rooftop solarium, ideal for relaxation, offers sea and mountain views.