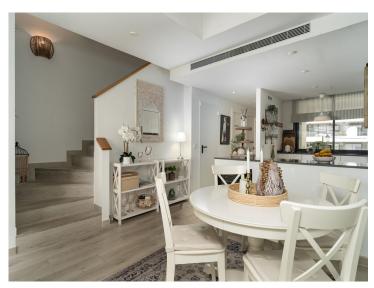

#### Layout

- Ground Floor: Features an open-plan kitchen and living/dining area that opens to expansive terraces, perfect for entertaining. This level also includes a guest toilet, a laundry room, and access to the garage.
- First Floor: Comprises two bedrooms, a shared bathroom, and a master bedroom with an en-suite bathroom. The master bedroom also opens to a terrace with views of Fuengirola and the sea.
- Second Floor: The rooftop solarium, ideal for relaxation, offers sea and mountain views.