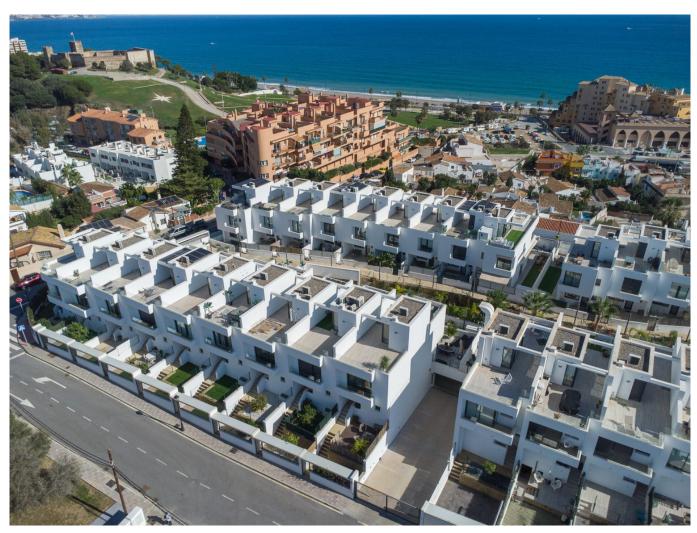

## **Property Description**

Modern Townhouse in Fuengirola with prime location!

Welcome to this stunning modern townhouse in Fuengirola, perfectly situated within walking distance to the beach, the historic Castille Solail, shopping centers, and a variety of restaurants. The property is also conveniently close to the center of Fuengirola and just a 19-minute drive from Malaga Airport, making it the ideal holiday or year-round residence.

From the first floor, enjoy views of Fuengirola and the sea. The crowning feature of this property is the rooftop terrace, offering sea and mountain views and views of Fuengirola.

### Community and Amenities:

The townhouse is part of an exclusive complex with only 47 homes, ensuring peace and privacy. Residents enjoy access to a communal swimming pool, a well-equipped fitness center, and a sauna.