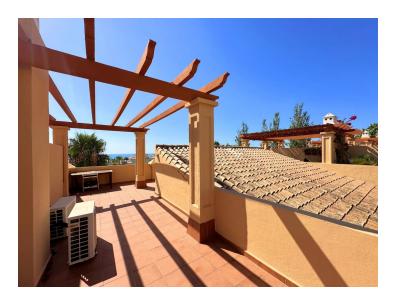

The property features a fantastic terrace, at the level of the large living room, which connects to a spacious kitchen through a window that brings light and warmth to the space. The master bedroom is a true retreat, with its own private terrace that gives you access to a solarium of approximately 40 m², equipped with a pergola, ideal to enjoy relaxing moments in the open air.