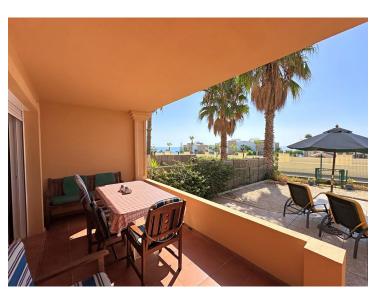

The property features a fantastic terrace, at the level of the large living room, which connects to a spacious kitchen through a window that brings light and warmth to the space. The master bedroom is a true retreat, with its own private terrace that gives you access to a solarium of approximately 40 m², equipped with a pergola, ideal to enjoy relaxing moments in the open air.