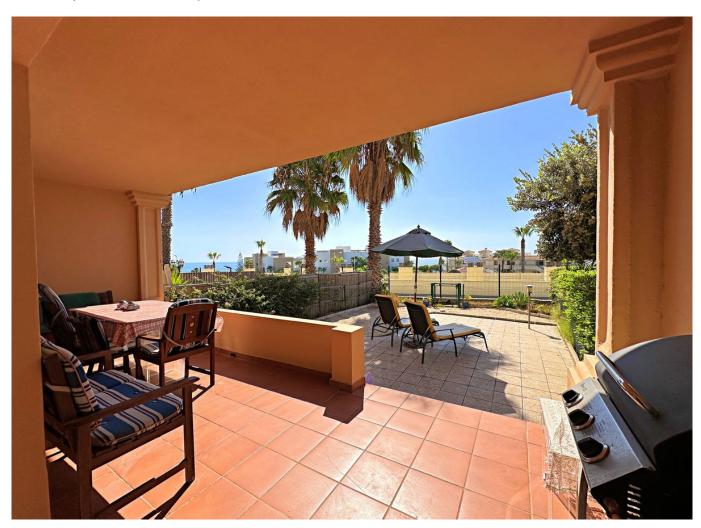

## **Property Description**

Discover this wonderful townhouse with large terrace and beautiful sea views located in Estepona!

Located just 300 metres from the beach, this spectacular townhouse offers you the perfect combination of comfort, privacy and natural beauty. With a south-facing design, you will enjoy abundant natural light throughout the day and breathtaking views over the coast, Gibraltar and Africa.

The property features a fantastic terrace, at the level of the large living room, which connects to a spacious kitchen through a window that brings light and warmth to the space. The master bedroom is a true retreat, with its own private terrace that gives you access to a solarium of approximately 40 m², equipped with a pergola, ideal to enjoy relaxing moments in the open air.