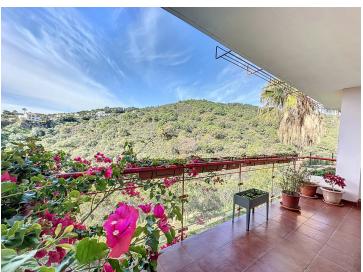

The street-level porch entrance is to the upper floor, where the spacious living room with a fireplace, the dining area, the kitchen, and a guest toilet are situated. This floor also offers a big

terrace with panoramic views of the hills.

Downstairs, are displayed the 3 bedrooms with fitted wardrobes and 2 bathrooms. The master bedroom has an en-suite bathroom and access to another terrace with the same open views of the surrounding mountains and vegetation. On this floor, there is a utility room providing additional storage.

With a mountainside setting in the area of Forest Hills, just next to Estepona Tenis and Padel Club, only 15 minutes away from Estepona town and 10 minutes away from the beach and the main motorway that will easily lead you to Marbella in 15 minutes or to Malaga in 40 minutes.