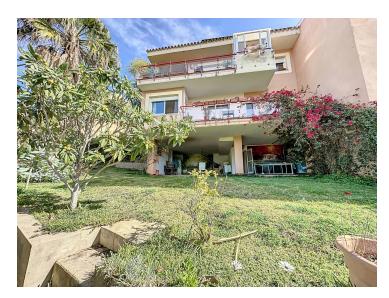

## **Property Description**

This semi-detached house is located in the neighborhood of Forest Hills, nestled on the hills of Sierra Bermeja and surrounded by lush vegetation and mountain air.

With a built area of 205m² spread over 3 floors and a 320m2 private garden, this property has an uncommon potential.

The street-level porch entrance is to the upper floor, where the spacious living room with a fireplace, the dining area, the kitchen, and a guest toilet are situated. This floor also offers a big

terrace with panoramic views of the hills.

On the bottom level, we have a second storage room and a huge covered terrace equipped with an outdoor kitchen that is open to the big private garden. This terrace, currently used as a gym and play area, offers a unique opportunity to expand the indoor area of the house by closing it with glass curtains. The house is equipped with solar panels.