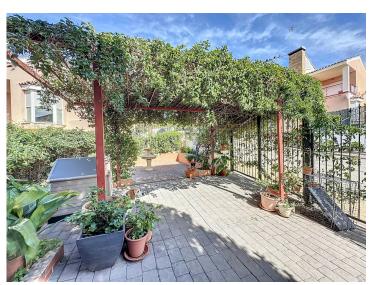

On the bottom level, we have a second storage room and a huge covered terrace equipped with an outdoor kitchen that is open to the big private garden. This terrace, currently used as a gym and play area, offers a unique opportunity to expand the indoor area of the house by closing it with glass curtains. The house is equipped with solar panels.