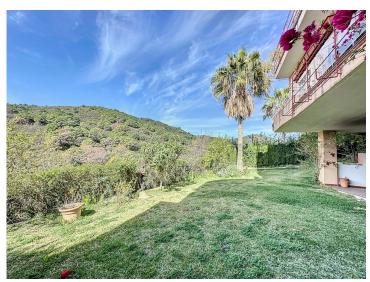

On the bottom level, we have a second storage room and a huge covered terrace equipped with an outdoor kitchen that is open to the big private garden. This terrace, currently used as a gym and play area, offers a unique opportunity to expand the indoor area of the house by closing it with glass curtains. The house is equipped with solar panels.

With a mountainside setting in the area of Forest Hills, just next to Estepona Tenis and Padel Club, only 15 minutes away from Estepona town and 10 minutes away from the beach and the main motorway that will easily lead you to Marbella in 15 minutes or to Malaga in 40 minutes.