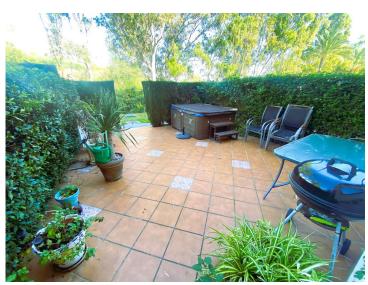

This property has been modernized, in excellent condition and sold fully furnished.

The townhouse is entered from a large private garden with a lovely terrace area, which has its own private jacuzzi. A great place for BBQs and to enjoy the outdoor lifestyle. The ground floor comprises of a spacious living room with dining area and a fully fitted and equipped independent kitchen. On this floor there is also a very handy store cupboard.