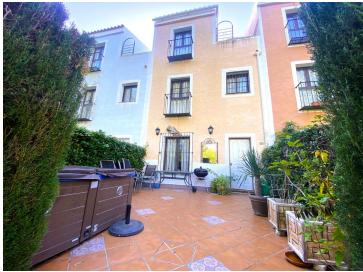

This property has been modernized, in excellent condition and sold fully furnished.

The townhouse is entered from a large private garden with a lovely terrace area, which has its own private jacuzzi. A great place for BBQs and to enjoy the outdoor lifestyle. The ground floor comprises of a spacious living room with dining area and a fully fitted and equipped independent kitchen. On this floor there is also a very handy store cupboard.