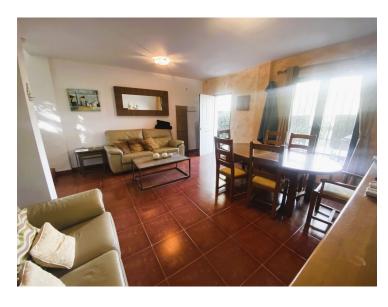

This property has been modernized, in excellent condition and sold fully furnished.

The townhouse is entered from a large private garden with a lovely terrace area, which has its own private jacuzzi. A great place for BBQs and to enjoy the outdoor lifestyle. The ground floor comprises of a spacious living room with dining area and a fully fitted and equipped independent kitchen. On this floor there is also a very handy store cupboard.