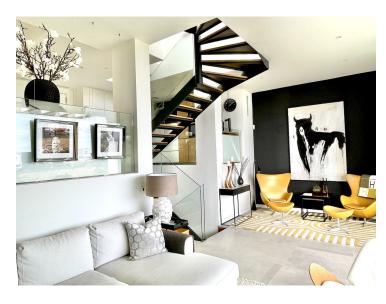

## Property Description

The Cape is an innovative residential project in Cabopino. This seaside wonder is located in the municipality of Marbella (Malaga), one of the most beautiful spots on Costa del Sol. The house is situated in a frontline golf, has 3 bedrooms all with en-suites and powder room, spacious terrace offers wonderful views of the Mediterranean Sea. There is a private swimming pool with sun terrace as well as private garden to enjoy the brightness of the region. The living room is designed to ensure wellbeing and offers ease and elegance with the hight of the ceiling of 3.60 metres. The architectural feature offers a very spacious and luminous space with stunning sea views to guarantee you a place of repose and leisure where to enjoy one of the most privileged areas of the world. The kitchen has been perfectly equipped with appliances NEFF, a brand that specializes in state of the art build-in kitchen appliances, Porcelanosa flooring, bathrooms and kitchen countertop with one piece integrated sink and top of the line faucets. Many upgrades have been done, extension of the master bedroom, laundry room with integrated sink and top of the line

washer/dryer, exclusive lighting design, luxury automated window covering, wood paneling in the living room and bedroom, privacy glass curtain installed on the terrace separation, kitchen cabinets upgraded, tiled front porch, outdoor faucets installed, electric car charger installed next to the parking spot, energy efficient climate control by Aerotermia Daikin, in-floor heating through out the house. Must see to appreciate everything that this house has to offer.