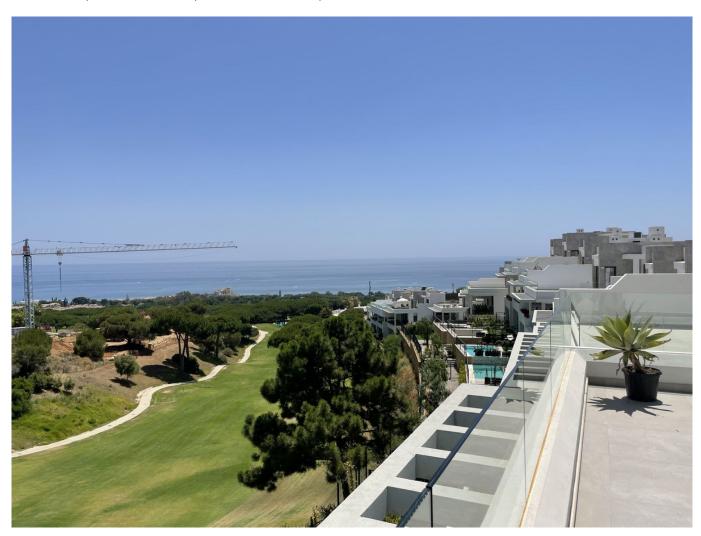

## Property Description

The Cape is an innovative residential project in Cabopino. This seaside wonder is located in the municipality of Marbella (Malaga), one of the most beautiful spots on Costa del Sol. The house is situated in a frontline golf, has 3 bedrooms all with en-suites and powder room, spacious terrace offers wonderful views of the Mediterranean Sea. There is a private swimming pool with sun terrace as well as private garden to enjoy the brightness of the region. The living room is designed to ensure wellbeing and offers ease and elegance with the hight of the ceiling of 3.60 metres. The architectural feature offers a very spacious and luminous space with stunning sea views to guarantee you a place of repose and leisure where to enjoy one of the most privileged areas of the world. The kitchen has been perfectly equipped with appliances NEFF, a brand that specializes in state of the art build-in kitchen appliances, Porcelanosa flooring, bathrooms and kitchen countertop with one piece integrated sink and top of the line faucets. Many upgrades have been done, extension of the master bedroom, laundry room with integrated sink and top of the line