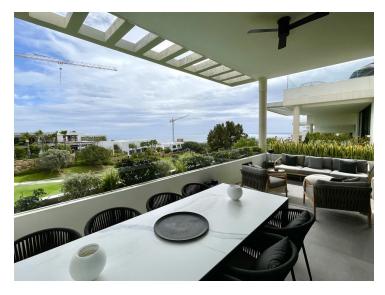

## Property Description

The Cape is an innovative residential project in Cabopino. This seaside wonder is located in the municipality of Marbella (Malaga), one of the most beautiful spots on Costa del Sol. The house is situated in a frontline golf, has 3 bedrooms all with en-suites and powder room, spacious terrace offers wonderful views of the Mediterranean Sea. There is a private swimming pool with sun terrace as well as private garden to enjoy the brightness of the region. The living room is designed to ensure wellbeing and offers ease and elegance with the hight of the ceiling of 3.60 metres. The architectural feature offers a very spacious and luminous space with stunning sea views to guarantee you a place of repose and leisure where to enjoy one of the most privileged areas of the world. The kitchen has been perfectly equipped with appliances NEFF, a brand that specializes in state of the art build-in kitchen appliances, Porcelanosa flooring, bathrooms and kitchen countertop with one piece integrated sink and top of the line faucets. Many upgrades have been done, extension of the master bedroom, laundry room with integrated sink and top of the line

washer/dryer, exclusive lighting design, luxury automated window covering, wood paneling in the living room and bedroom, privacy glass curtain installed on the terrace separation, kitchen cabinets upgraded, tiled front porch, outdoor faucets installed, electric car charger installed next to the parking spot, energy efficient climate control by Aerotermia Daikin, in-floor heating through out the house. Must see to appreciate everything that this house has to offer.