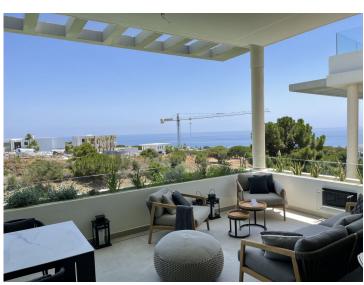

## Property Description

The Cape is an innovative residential project in Cabopino. This seaside wonder is located in the municipality of Marbella (Malaga), one of the most beautiful spots on Costa del Sol. The house is situated in a frontline golf, has 3 bedrooms all with en-suites and powder room, spacious terrace offers wonderful views of the Mediterranean Sea. There is a private swimming pool with sun terrace as well as private garden to enjoy the brightness of the region. The living room is designed to ensure wellbeing and offers ease and elegance with the hight of the ceiling of 3.60 metres. The architectural feature offers a very spacious and luminous space with stunning sea views to guarantee you a place of repose and leisure where to enjoy one of the most privileged areas of the world. The kitchen has been perfectly equipped with appliances NEFF, a brand that specializes in state of the art build-in kitchen appliances, Porcelanosa flooring, bathrooms and kitchen countertop with one piece integrated sink and top of the line faucets. Many upgrades have been done, extension of the master bedroom, laundry room with integrated sink and top of the line

washer/dryer, exclusive lighting design, luxury automated window covering, wood paneling in the living room and bedroom, privacy glass curtain installed on the terrace separation, kitchen cabinets upgraded, tiled front porch, outdoor faucets installed, electric car charger installed next to the parking spot, energy efficient climate control by Aerotermia Daikin, in-floor heating through out the house. Must see to appreciate everything that this house has to offer.