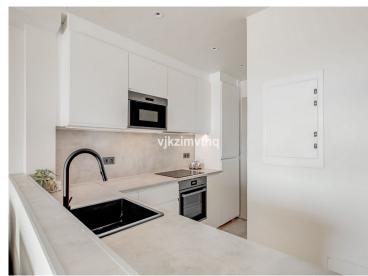

## Property Highlights:

- 3 bedrooms, each with brand-new built-in wardrobes.
- 2 bathrooms and a guest toilet, all updated with a fresh, contemporary design.
- A newly renovated open-plan kitchen seamlessly connected to the living area, ideal for modern living and entertaining.