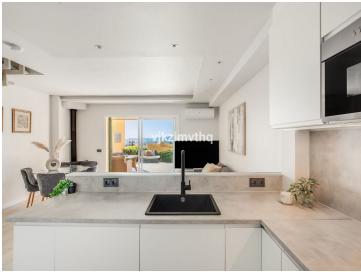

## Property Highlights:

- 3 bedrooms, each with brand-new built-in wardrobes.
- 2 bathrooms and a guest toilet, all updated with a fresh, contemporary design.
- A newly renovated open-plan kitchen seamlessly connected to the living area, ideal for modern living and entertaining.