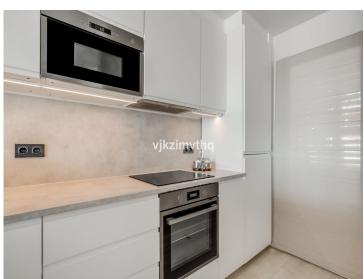

## Property Highlights:

- 3 bedrooms, each with brand-new built-in wardrobes.
- 2 bathrooms and a guest toilet, all updated with a fresh, contemporary design.
- A newly renovated open-plan kitchen seamlessly connected to the living area, ideal for modern living and entertaining.