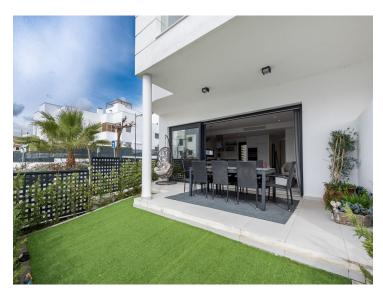

At the entrance you are greeted by an open and bright floor plan where the kitchen and living room merge into a social and inviting space. Large windows provide a fantastic flow of light and create a lovely space while blurring the line between inside and outside. From the living room you step straight out onto a lovely south-facing terrace, perfect for relaxing in the sun or cozy dinners under the open sky. There is also a practical guest toilet on the entrance floor.