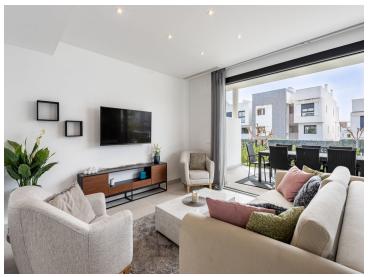

At the entrance you are greeted by an open and bright floor plan where the kitchen and living room merge into a social and inviting space. Large windows provide a fantastic flow of light and create a lovely space while blurring the line between inside and outside. From the living room you step straight out onto a lovely south-facing terrace, perfect for relaxing in the sun or cozy dinners under the open sky. There is also a practical guest toilet on the entrance floor.