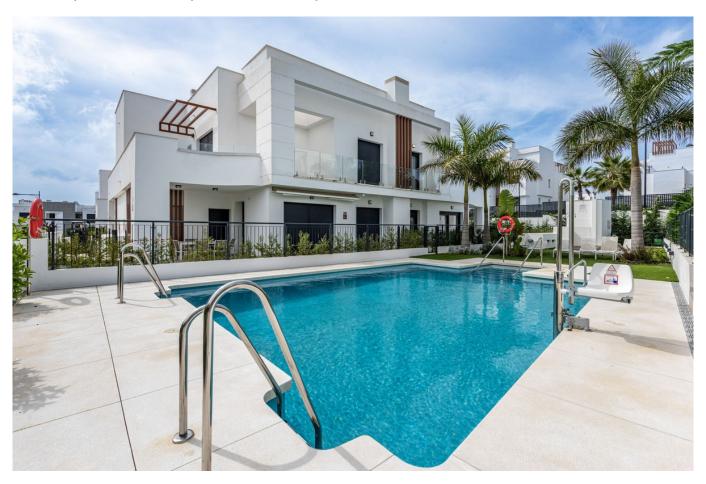

## Townhouse for sale in Bel Air, Costa del Sol

**3** Bedrooms | **3** Bathrooms | **142** m² Interior | **136** m² Terraces | **Garage** Yes | **Garden** Yes | **Pool** Yes € **816** IBI | € **137** Rubish tax | € **2,856** Community fees

## **Property Description**

Welcome to this exclusive and newly built townhouse located in the sought-after Bel-Air, Estepona – a gem on the famous New Golden Mile. Here you will find the perfect combination of modern design, luxurious materials and unbeatable outdoor spaces.