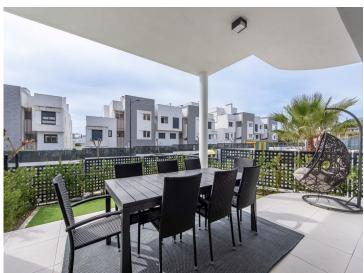

At the entrance you are greeted by an open and bright floor plan where the kitchen and living room merge into a social and inviting space. Large windows provide a fantastic flow of light and create a lovely space while blurring the line between inside and outside. From the living room you step straight out onto a lovely south-facing terrace, perfect for relaxing in the sun or cozy dinners under the open sky. There is also a practical guest toilet on the entrance floor.

But the crown jewel of this home is the large roof terrace - a private oasis where you can enjoy sea

views and sunsets all year round. There is space for an elegant dining group, a comfortable sofa group and a stylish outdoor kitchen, making it optimal for dinners and social moments with family and friends.