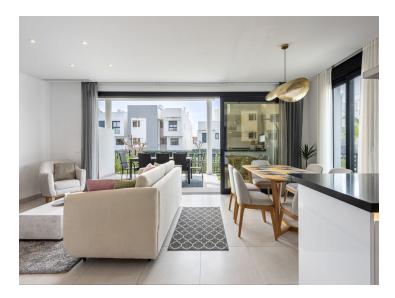

At the entrance you are greeted by an open and bright floor plan where the kitchen and living room merge into a social and inviting space. Large windows provide a fantastic flow of light and create a lovely space while blurring the line between inside and outside. From the living room you step straight out onto a lovely south-facing terrace, perfect for relaxing in the sun or cozy dinners under the open sky. There is also a practical guest toilet on the entrance floor.