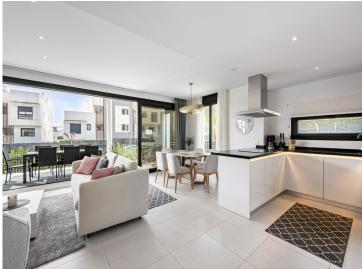

At the entrance you are greeted by an open and bright floor plan where the kitchen and living room merge into a social and inviting space. Large windows provide a fantastic flow of light and create a lovely space while blurring the line between inside and outside. From the living room you step straight out onto a lovely south-facing terrace, perfect for relaxing in the sun or cozy dinners under the open sky. There is also a practical guest toilet on the entrance floor.