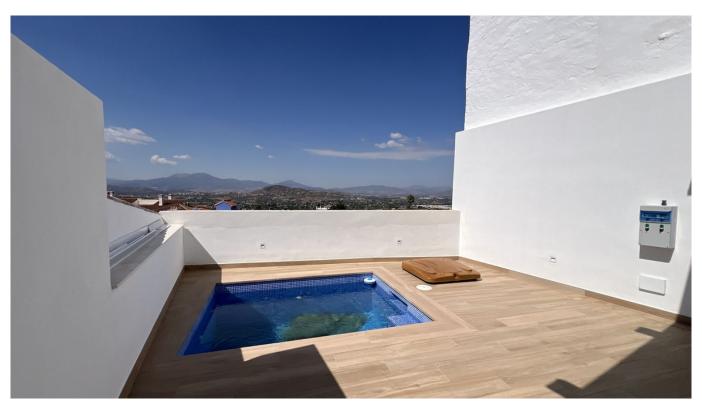

On the first floor, two bright bedrooms await you, each with its own bathroom. A beautiful terrace will allow you to further enjoy the extraordinary view, offering magnificent sunsets to contemplate at the end of each day. From there, access to the roof terrace will allow you to go even higher and admire the surroundings even more widely.

This house is equipped with pre-installations for air-conditioning, and for a jacuzzi on the roof terrace, ideal for relaxing while enjoying the view. Additionally, photovoltaic solar panels have been installed, demonstrating a commitment to energy efficiency and the use of renewable energy sources.