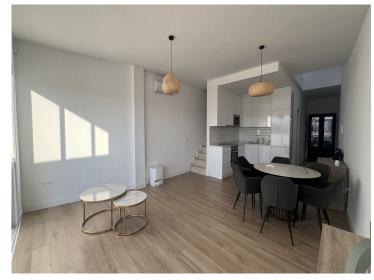

As soon as you step inside, your eyes will be drawn to the view of the valley before catching sight of a fully equipped modern open kitchen, featuring a Silestone worktop, offering both functionality and elegance. Adjacent to the kitchen, a spacious living room opens onto a terrace with breathtaking views of the valley, plus a swimming pool to cool off during hot summer days. At this level, you will also find a bedroom with en-suite bathroom.

On the first floor, two bright bedrooms await you, each with its own bathroom. A beautiful terrace will allow you to further enjoy the extraordinary view, offering magnificent sunsets to contemplate at the end of each day. From there, access to the roof terrace will allow you to go even higher and admire the surroundings even more widely.