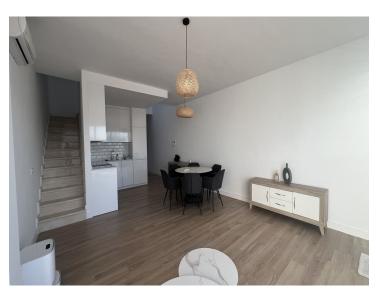

As soon as you step inside, your eyes will be drawn to the view of the valley before catching sight of a fully equipped modern open kitchen, featuring a Silestone worktop, offering both functionality and elegance. Adjacent to the kitchen, a spacious living room opens onto a terrace with breathtaking views of the valley, plus a swimming pool to cool off during hot summer days. At this level, you will also find a bedroom with en-suite bathroom.

On the first floor, two bright bedrooms await you, each with its own bathroom. A beautiful terrace will allow you to further enjoy the extraordinary view, offering magnificent sunsets to contemplate at the end of each day. From there, access to the roof terrace will allow you to go even higher and admire the surroundings even more widely.