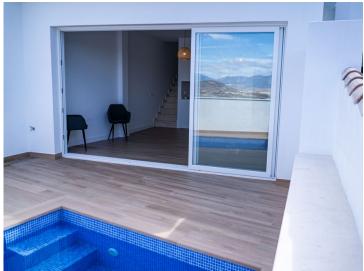

As soon as you step inside, your eyes will be drawn to the view of the valley before catching sight of a fully equipped modern open kitchen, featuring a Silestone worktop, offering both functionality and elegance. Adjacent to the kitchen, a spacious living room opens onto a terrace with breathtaking views of the valley, plus a swimming pool to cool off during hot summer days. At this level, you will also find a bedroom with en-suite bathroom.