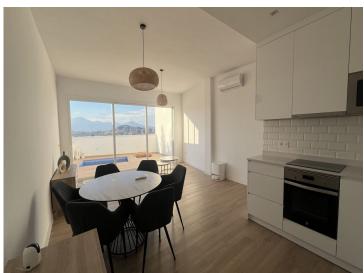

As soon as you step inside, your eyes will be drawn to the view of the valley before catching sight of a fully equipped modern open kitchen, featuring a Silestone worktop, offering both functionality and elegance. Adjacent to the kitchen, a spacious living room opens onto a terrace with breathtaking views of the valley, plus a swimming pool to cool off during hot summer days. At this level, you will also find a bedroom with en-suite bathroom.