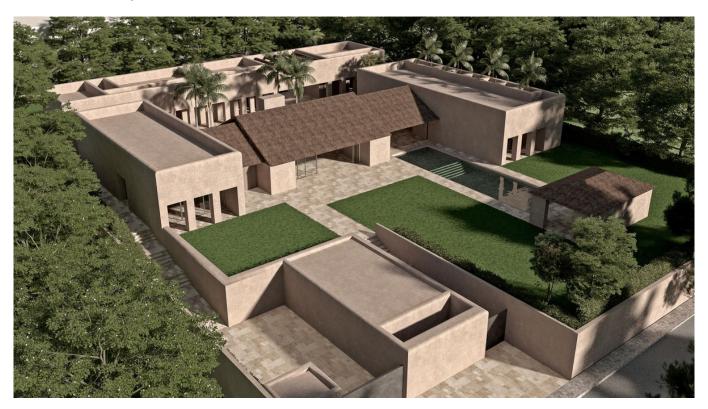

The residence, known as VILLA SANTIAGO, uses symmetries, courtyards and classical rhythms, combined with contemporary spaces and cutting-edge technology, such as pocket windows that connect the interior and exterior, transforming the spaces into porches.

The Villa Santiago project offers a single-storey layout, designed for comfort and functionality. With a total of 6 bedrooms with en-suite bathrooms, the property offers the flexibility to include a separate guest house, with 2 additional bedrooms and 2 bathrooms, perfect for entertaining family or friends in a comfortable and private manner. The design integrates three outdoor living areas, a glass-walled paddle tennis court, a swimming pool, a rooftop lounge area, a built-in barbecue in the courtyard, a yoga platform, an outdoor gym and several outdoor showers.