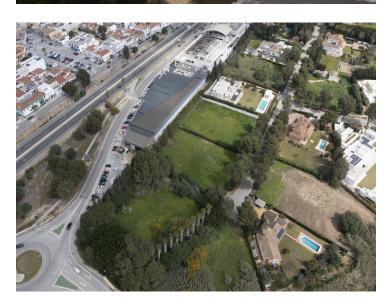

## **Property Description**

Located in one of the most exclusive residential enclaves in Europe, this 2772 m2 plot in the Kings & Queens area of Sotogrande (Cadiz - Spain) is a unique opportunity to build the residence of your dreams.