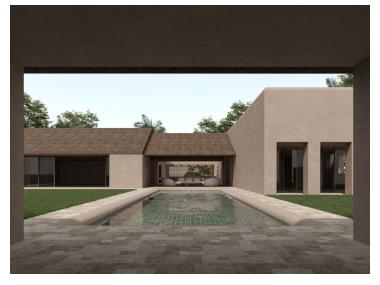

The residence, known as VILLA SANTIAGO, uses symmetries, courtyards and classical rhythms, combined with contemporary spaces and cutting-edge technology, such as pocket windows that connect the interior and exterior, transforming the spaces into porches.

The Villa Santiago project offers a single-storey layout, designed for comfort and functionality. With a total of 6 bedrooms with en-suite bathrooms, the property offers the flexibility to include a separate guest house, with 2 additional bedrooms and 2 bathrooms, perfect for entertaining family or friends in a comfortable and private manner. The design integrates three outdoor living areas, a glass-walled paddle tennis court, a swimming pool, a rooftop lounge area, a built-in barbecue in the courtyard, a yoga platform, an outdoor gym and several outdoor showers.