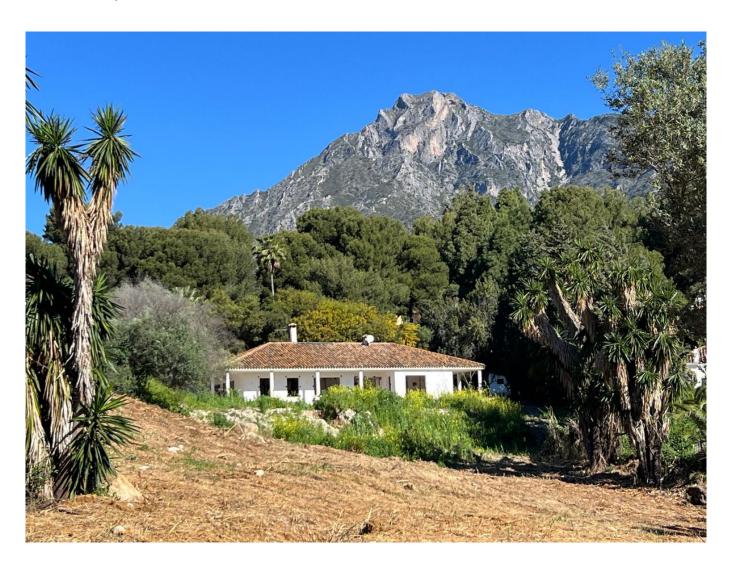

## **Property Description**

A property to reform or demolish with sea and mountain views, situated on a residential plot of  $2,085 \, \text{m}^2$ , south-facing and located near the prestigious communities of Sierra Blanca and Rocio de Nagueles, at the foot of La Concha mountain, just minutes from the Golden Mile, Puerto Banús, and all amenities.

It is possible to build a 1,000 m<sup>2</sup> house including the basement.

This flat plot has full infrastructure and services, making it ideal for building a large villa.

The property has a reform license.