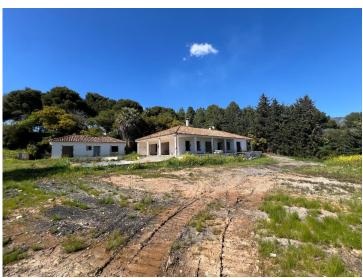

## **Property Description**

A property to reform or demolish with sea and mountain views, situated on a residential plot of  $2,085 \, \text{m}^2$ , south-facing and located near the prestigious communities of Sierra Blanca and Rocio de Nagueles, at the foot of La Concha mountain, just minutes from the Golden Mile, Puerto Banús, and all amenities.

It is possible to build a 1,000 m<sup>2</sup> house including the basement.

This flat plot has full infrastructure and services, making it ideal for building a large villa.

The property has a reform license.