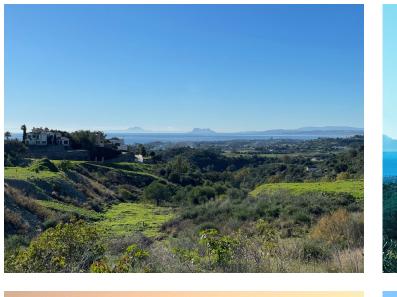

## Residential Plot for sale in New Golden Mile, Costa del Sol

500 m<sup>2</sup> Interior | 2,333 m<sup>2</sup> Plot |

**Property Description** 

LARGE PLOT FOR LUXURY VILLA

Double Plot: 2,333m<sup>2</sup> Max Build: 500m<sup>2</sup> plus basement and porches

Large elevated plot with unobstructed panoramic, south-western sea view to Gibraltar and Morocco and mountains. Close to beach (2km), great restaurants, supermarkets, hospital, schools etc. La Panera on the New Golden Mile between San Pedro and Estepona is a beautiful and peaceful area, only 10 to 12 minutes from Puerto Banus. High quality urbanisation with luxury villas. All services are in place.