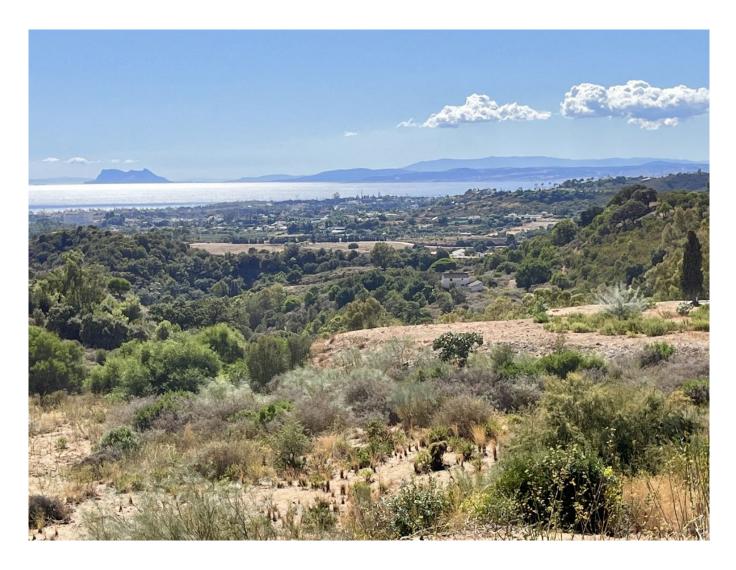

## Residential Plot for sale in New Golden Mile, Costa del Sol

500 m<sup>2</sup> Interior | 2,333 m<sup>2</sup> Plot |

**Property Description** 

LARGE PLOT FOR LUXURY VILLA

Double Plot: 2,333m<sup>2</sup> Max Build: 500m<sup>2</sup> plus basement and porches

Large elevated plot with unobstructed panoramic, south-western sea view to Gibraltar and Morocco and mountains. Close to beach (2km), great restaurants, supermarkets, hospital, schools etc. La Panera on the New Golden Mile between San Pedro and Estepona is a beautiful and peaceful area, only 10 to 12 minutes from Puerto Banus. High quality urbanisation with luxury villas. All services are in place.