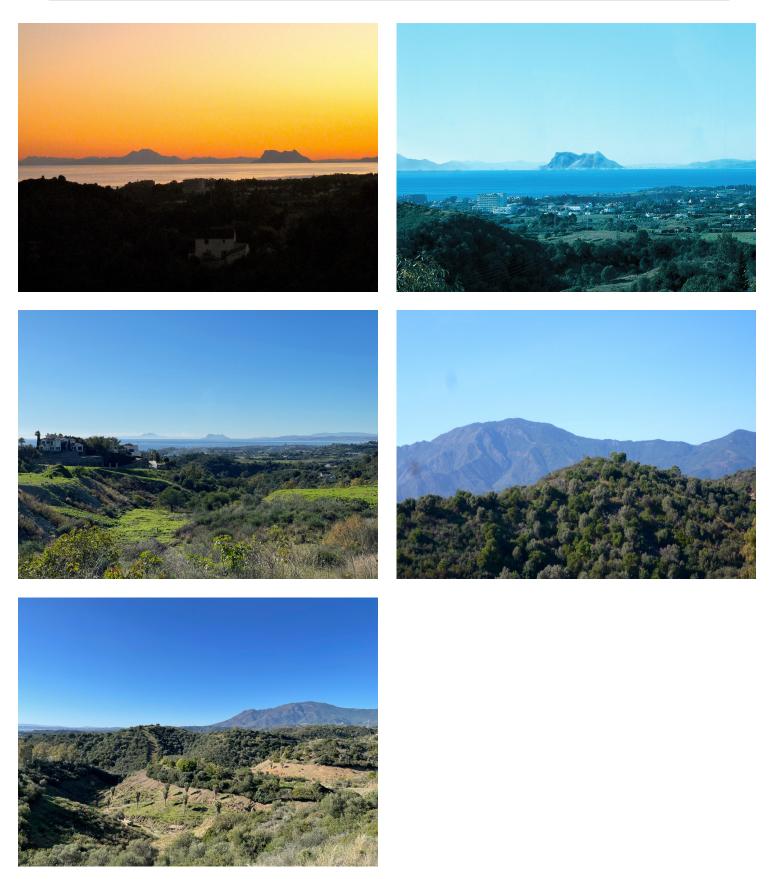

Large elevated plot with unobstructed panoramic, south-western sea view to Gibraltar and Morocco and mountains. Close to beach (2km), great restaurants, supermarkets, hospital, schools etc. La Panera on the New Golden Mile between San Pedro and Estepona is a beautiful and peaceful area, only 10 to 12 minutes from Puerto Banus. High quality urbanisation with luxury villas. All services are in place.