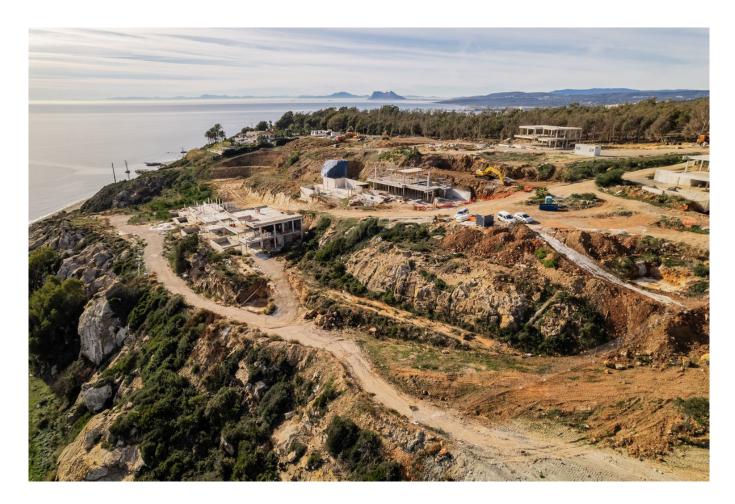

## **Property Description**

Situated in an elevated position just above the Mediterranean Sea and a short distance away from the renowned resort of Sotogrande, this residential plot boasts the most incredible panoramic views.

Set within a new urbanisation close to the coast, this spacious plot has an approved license for a 387m2 (of which 149m2 terraces) villa built over two floors with private pool.

The allowed max build percentage is 33% in the area so a 500m2 build plus basement would be possible if desired. The maximum allotted footprint would be 25% or 378m2. The plot would transact with ITP (7%), not IVA (21%).

A plot with incredible potential due to the unrivalled panoramic views to the sea, the bay of Estepona, Gibraltar and the African coastline.

Close to the beach and the amenties of Sotogrande, La Duquesa, Sabinillas & Estepona. Comes with an approved license and selling with ITP.