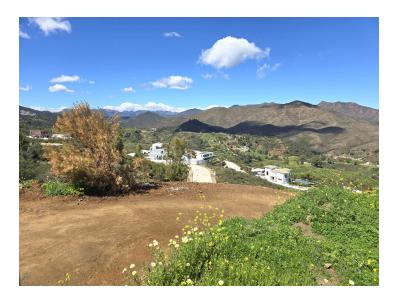

## **Property Description**

Excellent plot to built your villa (existing project) on a privileged elevated position with breathtaking mountains views. The plot is rather steep with a rectangular shape and 1.575m2 giving the possibility to built 275m2villa (+terraces and underground level). The plot is being sold under the 7% ITP tax regime (rather than the 21% VAT regime, which represents a saving of more than €30,000).