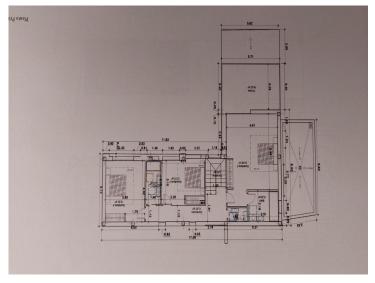

## **Property Description**

Excellent plot to built your villa (existing project) on a privileged elevated position with breathtaking mountains views. The plot is rather steep with a rectangular shape and 1.575m2 giving the possibility to built 275m2villa (+terraces and underground level). The plot is being sold under the 7% ITP tax regime (rather than the 21% VAT regime, which represents a saving of more than €30,000).