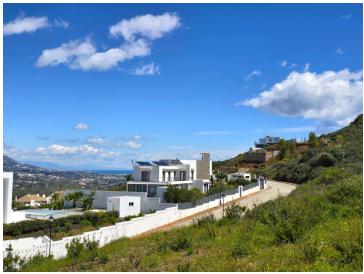

## **Property Description**

Excellent plot to built your villa (existing project) on a privileged elevated position with breathtaking mountains views. The plot is rather steep with a rectangular shape and 1.575m2 giving the possibility to built 275m2villa (+terraces and underground level). The plot is being sold under the 7% ITP tax regime (rather than the 21% VAT regime, which represents a saving of more than €30,000).