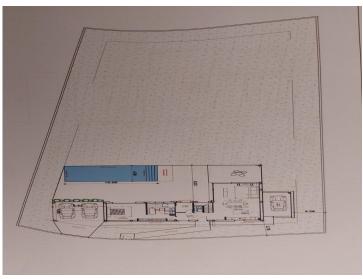

## **Property Description**

Excellent plot to built your villa (existing project) on a privileged elevated position with breathtaking mountains views. The plot is rather steep with a rectangular shape and 1.575m2 giving the possibility to built 275m2villa (+terraces and underground level). The plot is being sold under the 7% ITP tax regime (rather than the 21% VAT regime, which represents a saving of more than €30,000).