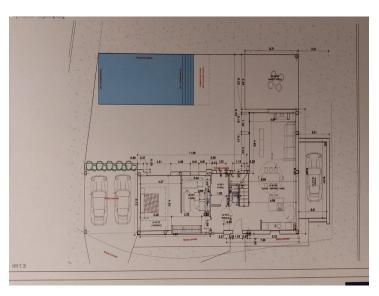

## **Property Description**

Excellent plot to built your villa (existing project) on a privileged elevated position with breathtaking mountains views. The plot is rather steep with a rectangular shape and 1.575m2 giving the possibility to built 275m2villa (+terraces and underground level). The plot is being sold under the 7% ITP tax regime (rather than the 21% VAT regime, which represents a saving of more than €30,000).