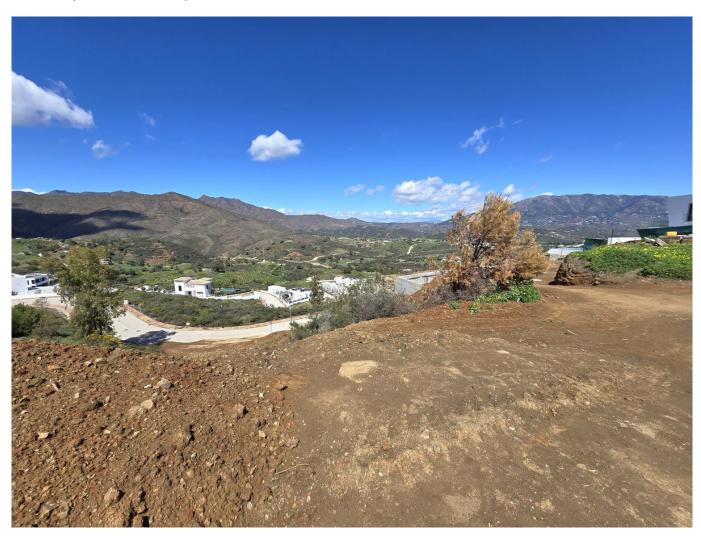

## **Property Description**

Excellent plot to built your villa (existing project) on a privileged elevated position with breathtaking mountains views. The plot is rather steep with a rectangular shape and 1.575m2 giving the possibility to built 275m2villa (+terraces and underground level). The plot is being sold under the 7% ITP tax regime (rather than the 21% VAT regime, which represents a saving of more than €30,000).