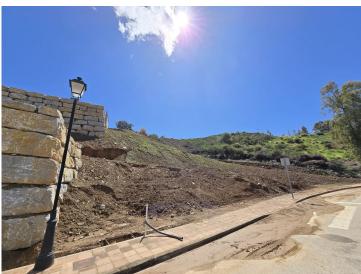

## **Property Description**

Excellent plot to built your villa (existing project) on a privileged elevated position with breathtaking mountains views. The plot is rather steep with a rectangular shape and 1.575m2 giving the possibility to built 275m2villa (+terraces and underground level). The plot is being sold under the 7% ITP tax regime (rather than the 21% VAT regime, which represents a saving of more than €30,000).