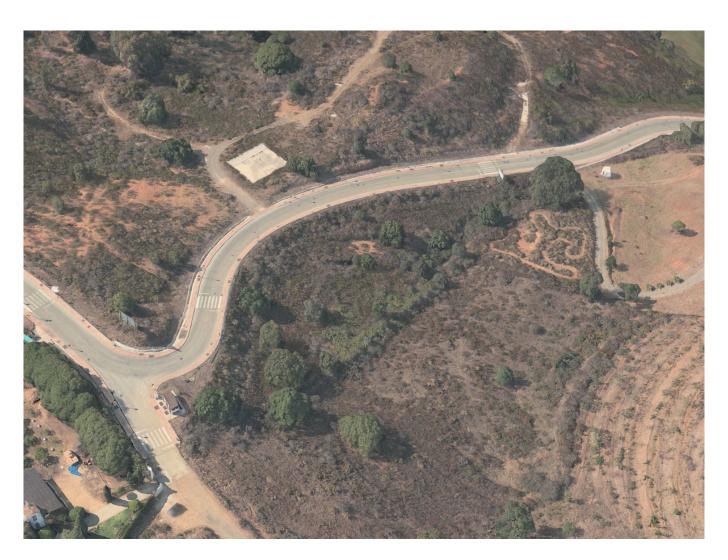

## Residential Plot for sale in La Cala Golf, Costa del Sol

**1704** m<sup>2</sup> Interior | **4,446** m<sup>2</sup> Plot |

## **Property Description**

Investment plot of 4.446m<sup>2</sup> with buildable 1.704,06m<sup>2</sup> and maximum of 20 units.

Residential Plot, La Mairena, Costa del Sol. Garden/Plot 4446 m².

Setting: Suburban, Country, Mountain Pueblo, Close To Golf, Close To Sea, Close To Town, Close To