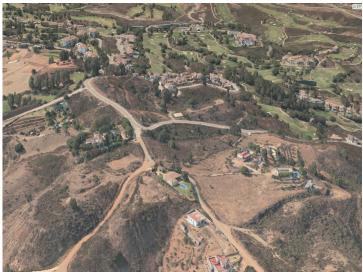

## **Property Description**

Investment plot of 4.446m<sup>2</sup> with buildable 1.704,06m<sup>2</sup> and maximum of 20 units.

Residential Plot, La Mairena, Costa del Sol. Garden/Plot 4446 m².

Setting: Suburban, Country, Mountain Pueblo, Close To Golf, Close To Sea, Close To Town, Close To

Schools, Urbanisation.

Orientation: East, South, South West.

Condition : New Construction. Views : Sea, Mountain, Panoramic. Utilities : Electricity, Drinkable Water.