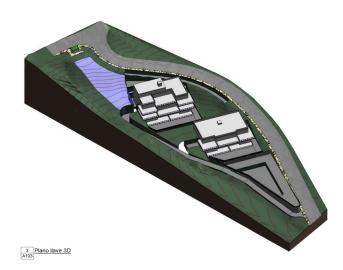

## **Property Description**

Investment plot of 4.446m<sup>2</sup> with buildable 1.704,06m<sup>2</sup> and maximum of 20 units.

Residential Plot, La Mairena, Costa del Sol. Garden/Plot 4446 m².

Setting: Suburban, Country, Mountain Pueblo, Close To Golf, Close To Sea, Close To Town, Close To