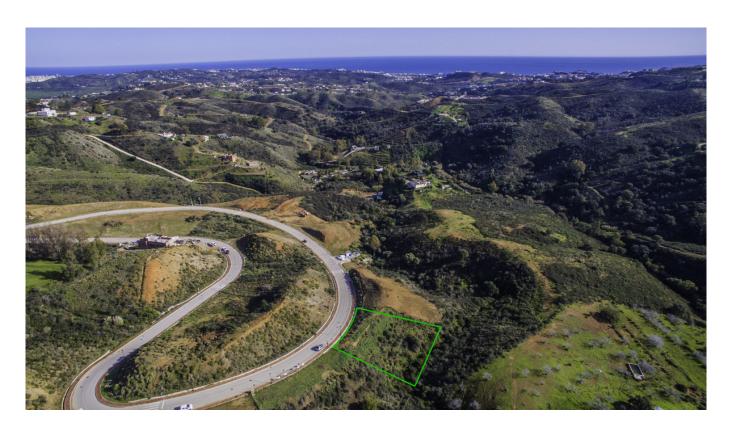

## Residential Plot for sale in La Cala Golf, Costa del Sol

1,585 m² Plot | Garden Yes |

This is without doubt a place to build a fabulous villa of your dreams and a lifetime investment.

Residential Plot, La Cala Golf, Costa del Sol. Sector 14 Plot 14 Garden/Plot 1585  $\rm m^2$ .

Buildable :317 m2t

Setting: Frontline Golf, Suburban, Country, Mountain Pueblo, Close To Golf, Close To Shops, Close

To Sea, Close To Schools, Close To Forest.

Orientation: South.

Condition: New Construction. Views: Sea. Mountain, Golf, Forest.