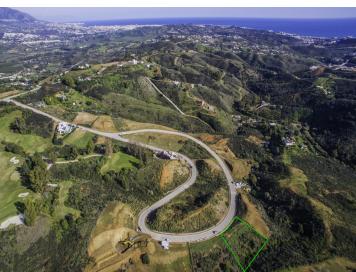

## Residential Plot for sale in La Cala Golf, Costa del Sol

1,585 m² Plot | Garden Yes |

This is without doubt a place to build a fabulous villa of your dreams and a lifetime investment.

Residential Plot, La Cala Golf, Costa del Sol. Sector 14 Plot 14 Garden/Plot 1585  $\rm m^2$ .

Buildable :317 m2t

Setting: Frontline Golf, Suburban, Country, Mountain Pueblo, Close To Golf, Close To Shops, Close

To Sea, Close To Schools, Close To Forest.

Orientation: South.

Condition: New Construction. Views: Sea. Mountain, Golf, Forest.