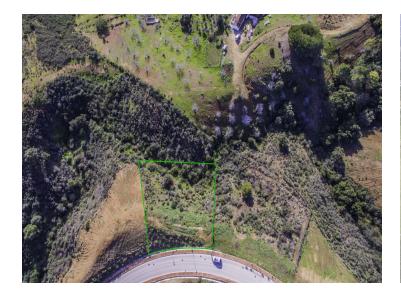

## Residential Plot for sale in La Cala Golf, Costa del Sol

1,585 m² Plot | Garden Yes |

This is without doubt a place to build a fabulous villa of your dreams and a lifetime investment.

Residential Plot, La Cala Golf, Costa del Sol. Sector 14 Plot 14 Garden/Plot 1585  $\rm m^2$ .

Buildable :317 m2t

Setting: Frontline Golf, Suburban, Country, Mountain Pueblo, Close To Golf, Close To Shops, Close

To Sea, Close To Schools, Close To Forest.

Orientation: South.

Condition: New Construction. Views: Sea. Mountain, Golf, Forest.