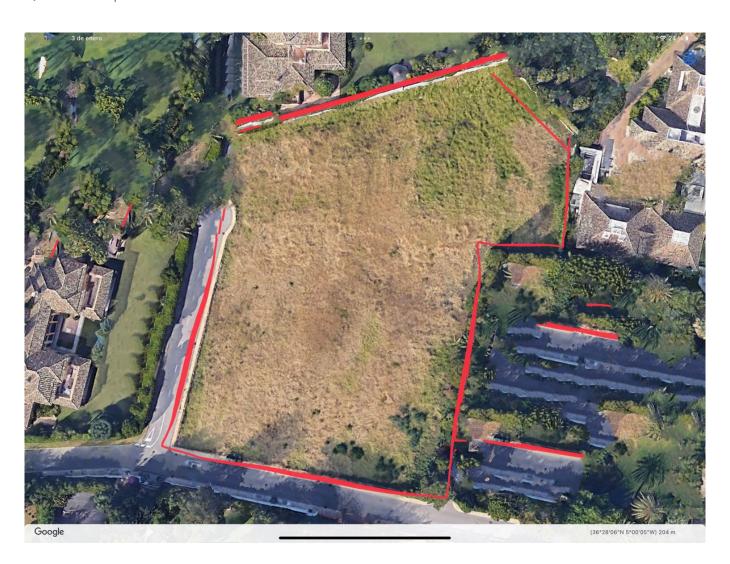

## Residential Plot for sale in Guadalmina Baja, Costa del Sol

**6,058** m² Plot |

## **Property Description**

Plot for sale in Guadalmina Baja, near San Pedro de Alcantara Beach

Plot for sale in Guadalmina Low, San Pedro de Alcántara. Regarding the dimensions, the property has  $6,058~\text{m}^2$  plot. It has the following view features, near beach / sea, near golf, schools near, beach side and nearby playground.

Buildability of 0.25% and an occupation of 20% UE-5 Minimum plot 2,000 m2, separation to borders 5 meters.

Near the beach at 407 meters and the Mall of Guadalmina, A10 minutes from Puerto Banus, 15 minutes from Marbella,

- Surface of the plot 6.058 €
- Building surface 1,514 m2
- Urban terrain / qualified for single-family residential