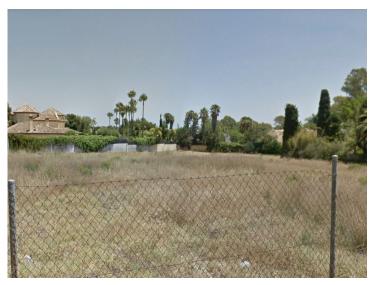

## **Property Description**

Plot for sale in Guadalmina Baja, near San Pedro de Alcantara Beach

Plot for sale in Guadalmina Low, San Pedro de Alcántara. Regarding the dimensions, the property has  $6,058~\text{m}^2$  plot. It has the following view features, near beach / sea, near golf, schools near, beach side and nearby playground.

- Surface of the plot 6.058 €
- Building surface 1,514 m2
- Urban terrain / qualified for single-family residential