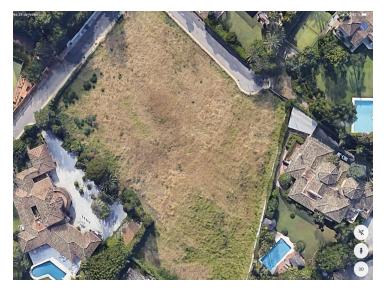

## Residential Plot for sale in Guadalmina Baja, Costa del Sol

**6,058** m² Plot |

## **Property Description**

Plot for sale in Guadalmina Baja, near San Pedro de Alcantara Beach

Plot for sale in Guadalmina Low, San Pedro de Alcántara. Regarding the dimensions, the property has  $6,058~\text{m}^2$  plot. It has the following view features, near beach / sea, near golf, schools near, beach side and nearby playground.

- Surface of the plot 6.058 €
- Building surface 1,514 m2
- Urban terrain / qualified for single-family residential