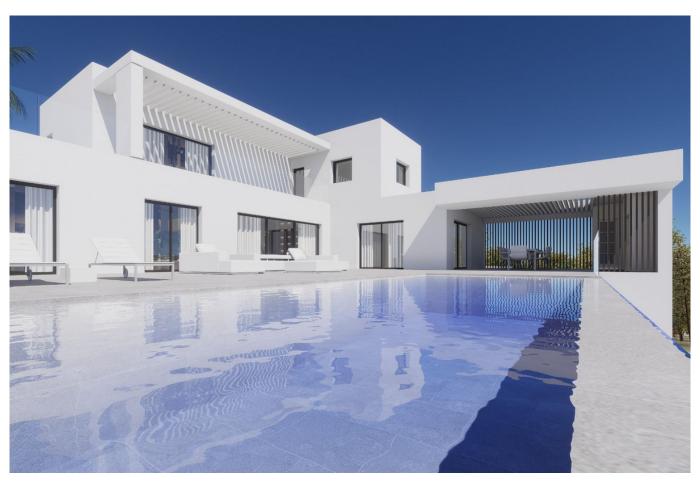

## **Property Description**

Prime Plot with Sea Views in La Resina Golf, Estepona

An exceptional opportunity to build a stunning modern villa on a completely flat 1,237 m² plot overlooking La Resina Golf Course. Recently approved and paid building license included, with a luxury project designed by one of Spain's top architects. The property will feature sea views from the first floor, an infinity pool , and parking for several cars. With a projected value of approx. €2.8M, this is a perfect investment with an estimated ROI of €800,000. The stone retaining wall adds character and privacy. All guarantees are in place—construction can begin almost immediately. Build your dream home or develop to resell.