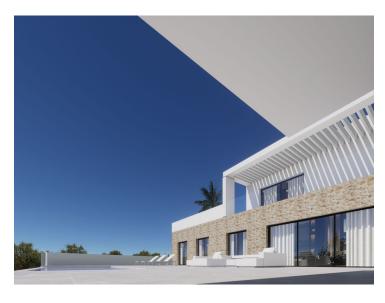

## **Property Description**

Prime Plot with Sea Views in La Resina Golf, Estepona

An exceptional opportunity to build a stunning modern villa on a completely flat 1,237 m² plot overlooking La Resina Golf Course. Recently approved and paid building license included, with a luxury project designed by one of Spain's top architects. The property will feature sea views from the first floor, an infinity pool , and parking for several cars. With a projected value of approx. €2.8M, this is a perfect investment with an estimated ROI of €800,000. The stone retaining wall adds character and privacy. All guarantees are in place—construction can begin almost immediately. Build your dream home or develop to resell.