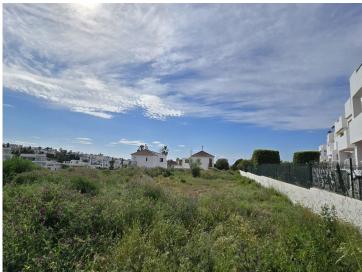

## **Property Description**

Prime Plot with Sea Views in La Resina Golf, Estepona

An exceptional opportunity to build a stunning modern villa on a completely flat 1,237 m² plot overlooking La Resina Golf Course. Recently approved and paid building license included, with a luxury project designed by one of Spain's top architects. The property will feature sea views from the first floor, an infinity pool , and parking for several cars. With a projected value of approx. €2.8M, this is a perfect investment with an estimated ROI of €800,000. The stone retaining wall adds character and privacy. All guarantees are in place—construction can begin almost immediately. Build your dream home or develop to resell.

## Residential Plot for sale in Estepona, Costa del Sol

**640** m² Interior | **1,237** m² Plot | **Garage** Yes | **Pool** Yes **€ 630** IBI | **€ 170** Rubish tax