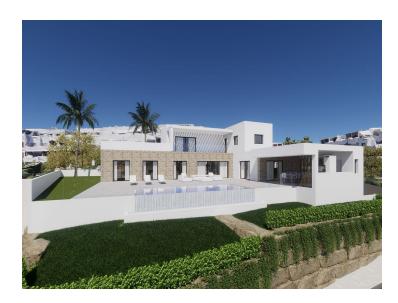

## **Property Description**

Prime Plot with Sea Views in La Resina Golf, Estepona

An exceptional opportunity to build a stunning modern villa on a completely flat 1,237 m² plot overlooking La Resina Golf Course. Recently approved and paid building license included, with a luxury project designed by one of Spain's top architects. The property will feature sea views from the first floor, an infinity pool , and parking for several cars. With a projected value of approx. €2.8M, this is a perfect investment with an estimated ROI of €800,000. The stone retaining wall adds character and privacy. All guarantees are in place—construction can begin almost immediately. Build your dream home or develop to resell.