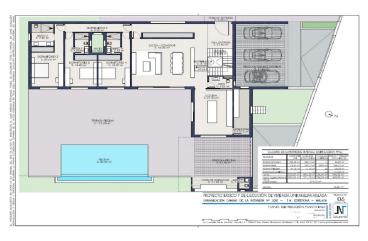

## **Property Description**

Prime Plot with Sea Views in La Resina Golf, Estepona

An exceptional opportunity to build a stunning modern villa on a completely flat 1,237 m² plot overlooking La Resina Golf Course. Recently approved and paid building license included, with a luxury project designed by one of Spain's top architects. The property will feature sea views from the first floor, an infinity pool , and parking for several cars. With a projected value of approx. €2.8M, this is a perfect investment with an estimated ROI of €800,000. The stone retaining wall adds character and privacy. All guarantees are in place—construction can begin almost immediately. Build your dream home or develop to resell.