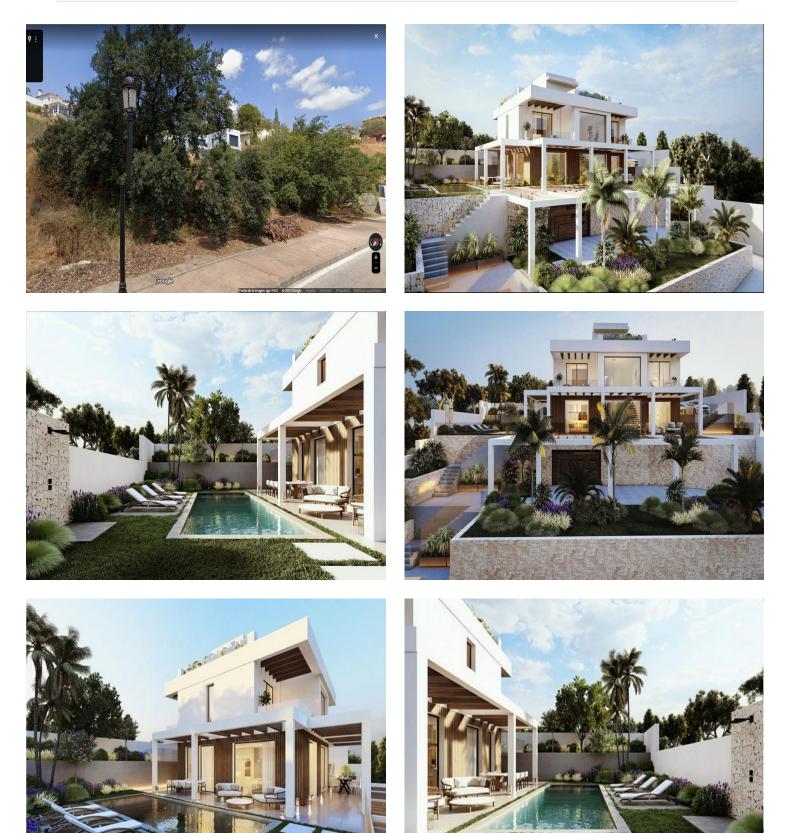

With a building capacity of 30%, suitable for an individual villa of 7.5m in height, allowing for a construction of 326m2 + basement + terraces + porches.

There is an available project for the construction of a total of 484.53m2 villa spanning 4 floors. The main floor would feature the entrance with access to a spacious open-style living and dining room with a kitchen, laundry room, and large windows leading directly to the terraces, gardens, and swimming pool. It would also include two bedrooms and two bathrooms, a dressing room, and access to the first floor via the staircase or elevator, where there would be three more bedrooms and two bathrooms, all with dressing rooms and terraces. Furthermore, from this floor, there would be access to a large solarium with a chill-out area, BBQ, jacuzzi, and incredible panoramic views. The basement would include a gym, bathroom, cinema room, wine cellar, and a private garage for multiple cars. Additionally, there would be two interior courtyards providing natural light, making it very bright.

The exterior areas would be surrounded by gardens and a swimming pool with covered and uncovered terrace areas.

The price shown is just the parcel.

€ 520,000 Ref: APEX04346713