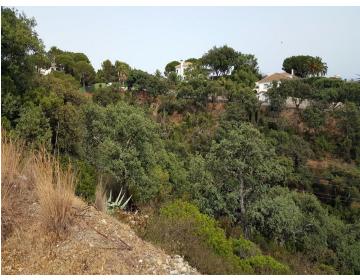

In total there are 19 plots available which correspond to the numbers

99-100-101-102-103-104-105-106-107-108-109-110-111-112-115-116-117-118-119, surrounded by a large number of native trees with magnificent views of the sea from the plots. SSE orientation. By car: 2 mins to Amenities - 35 mins to Malaga airport – 10 mins to Marbella town centre – 15 mins to Puerto Banus – 5 mins to Beach