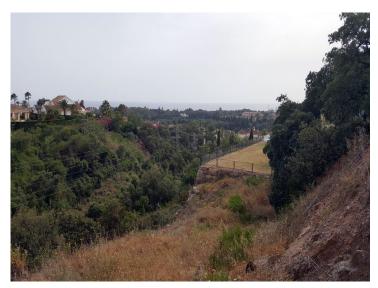

## **Property Description**

19 PLOTS - ELVIRIA - EAST MARBELLA

FLEXIBLE PLAN: The company who own the land have a plan to pruschase 5 plots, then option for another 5 plots and so on.

This is a residential area of luxury villas, located in the heart of the Costa del Sol, 9 Km from the centre of Marbella and 35 minutes from the International Airport from Malaga.

In total there are 19 plots available which correspond to the numbers

99-100-101-102-103-104-105-106-107-108-109-110-111-112-115-116-117-118-119, surrounded by a large number of native trees with magnificent views of the sea from the plots. SSE orientation. By car: 2 mins to Amenities - 35 mins to Malaga airport – 10 mins to Marbella town centre – 15 mins to Puerto Banus – 5 mins to Beach