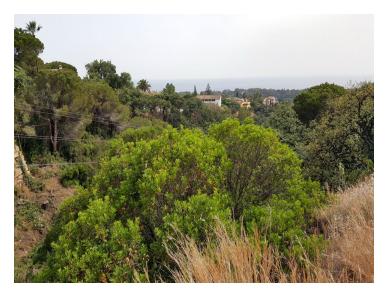

In total there are 19 plots available which correspond to the numbers

99-100-101-102-103-104-105-106-107-108-109-110-111-112-115-116-117-118-119, surrounded by a large number of native trees with magnificent views of the sea from the plots. SSE orientation. By car: 2 mins to Amenities - 35 mins to Malaga airport – 10 mins to Marbella town centre – 15 mins to Puerto Banus – 5 mins to Beach