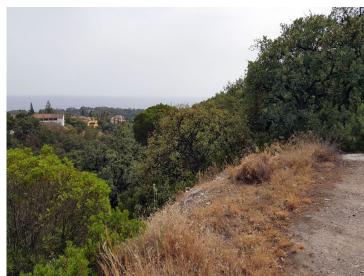

In total there are 19 plots available which correspond to the numbers

99-100-101-102-103-104-105-106-107-108-109-110-111-112-115-116-117-118-119, surrounded by a large number of native trees with magnificent views of the sea from the plots. SSE orientation. By car: 2 mins to Amenities - 35 mins to Malaga airport – 10 mins to Marbella town centre – 15 mins to Puerto Banus – 5 mins to Beach