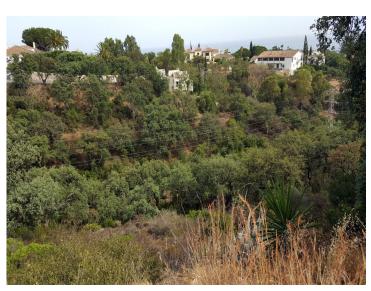

## **Property Description**

19 PLOTS - ELVIRIA - EAST MARBELLA

FLEXIBLE PLAN: The company who own the land have a plan to pruschase 5 plots, then option for another 5 plots and so on.

This is a residential area of luxury villas, located in the heart of the Costa del Sol, 9 Km from the centre of Marbella and 35 minutes from the International Airport from Malaga.

In total there are 19 plots available which correspond to the numbers

99-100-101-102-103-104-105-106-107-108-109-110-111-112-115-116-117-118-119, surrounded by a large number of native trees with magnificent views of the sea from the plots. SSE orientation. By car: 2 mins to Amenities - 35 mins to Malaga airport – 10 mins to Marbella town centre – 15 mins to Puerto Banus – 5 mins to Beach