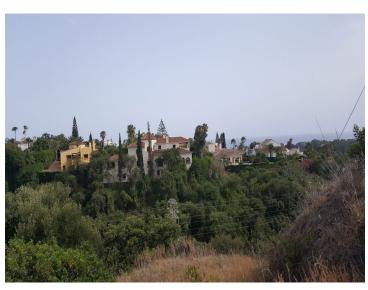

## **Property Description**

19 PLOTS - ELVIRIA - EAST MARBELLA

FLEXIBLE PLAN: The company who own the land have a plan to pruschase 5 plots, then option for another 5 plots and so on.

This is a residential area of luxury villas, located in the heart of the Costa del Sol, 9 Km from the centre of Marbella and 35 minutes from the International Airport from Malaga.

In total there are 19 plots available which correspond to the numbers

99-100-101-102-103-104-105-106-107-108-109-110-111-112-115-116-117-118-119, surrounded by a large number of native trees with magnificent views of the sea from the plots. SSE orientation. By car: 2 mins to Amenities - 35 mins to Malaga airport – 10 mins to Marbella town centre – 15 mins to Puerto Banus – 5 mins to Beach