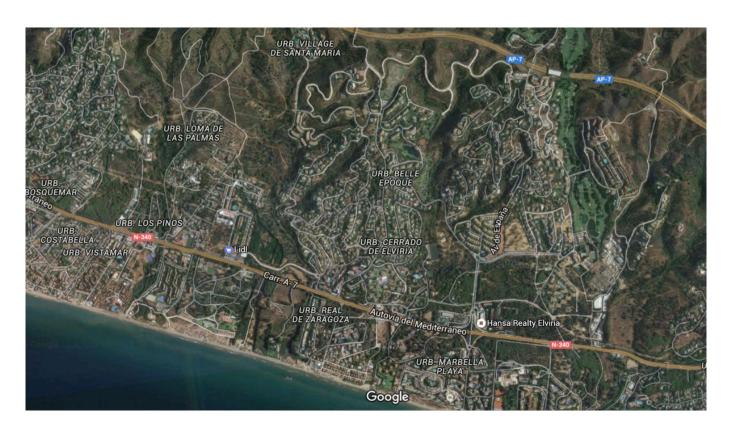

## **Property Description**

19 PLOTS - ELVIRIA - EAST MARBELLA

FLEXIBLE PLAN: The company who own the land have a plan to pruschase 5 plots, then option for another 5 plots and so on.

This is a residential area of luxury villas, located in the heart of the Costa del Sol, 9 Km from the centre of Marbella and 35 minutes from the International Airport from Malaga.

In total there are 19 plots available which correspond to the numbers

99-100-101-102-103-104-105-106-107-108-109-110-111-112-115-116-117-118-119, surrounded by a large number of native trees with magnificent views of the sea from the plots. SSE orientation. By car: 2 mins to Amenities - 35 mins to Malaga airport – 10 mins to Marbella town centre – 15 mins to Puerto Banus – 5 mins to Beach