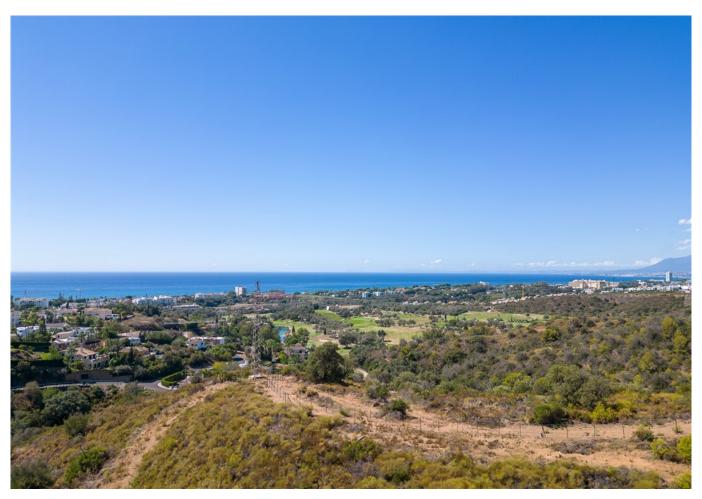

## **Property Description**

Fantastic, large, elevated, corner plot available in El Rosario.

This plot is fantastically positioned to enjoy incredible 180 degree views of the sea, golf courses, the Coast and all the way over to Gibraltar and Africa.

The location and posiiton of the plot gurantees that the views will never be obstructed.

Perfect opportunity to built your dream property on a plot of land that is unbeaten in an area that is already developing quickly.

Don''t miss out on this incredible opportunity!