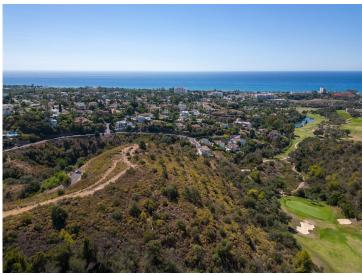

## **Property Description**

Fantastic, large, elevated, corner plot available in El Rosario.

This plot is fantastically positioned to enjoy incredible 180 degree views of the sea, golf courses, the Coast and all the way over to Gibraltar and Africa.

The location and posiiton of the plot gurantees that the views will never be obstructed.

Perfect opportunity to built your dream property on a plot of land that is unbeaten in an area that is already developing quickly.

Don''t miss out on this incredible opportunity!