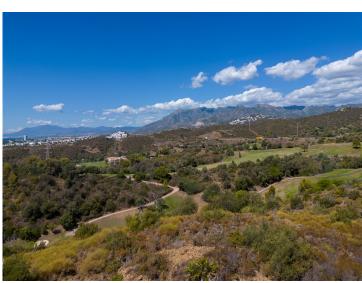

## **Property Description**

Fantastic, large, elevated, corner plot available in El Rosario.

This plot is fantastically positioned to enjoy incredible 180 degree views of the sea, golf courses, the Coast and all the way over to Gibraltar and Africa.

The location and posiiton of the plot gurantees that the views will never be obstructed.

Perfect opportunity to built your dream property on a plot of land that is unbeaten in an area that is already developing quickly.