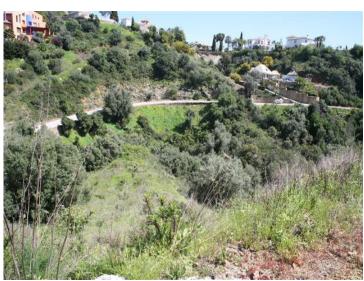

## Property Description

Plot of 1000m2 allowed to build 400m2 due to a building ratio of 33%. The green area belongs to the community and is not part of the plot. Adjacent to green area. With sea views. BASIC DATA OF THE PLOT: • Surface area: 1,385  $\text{m}^2$  • Facade: 40.21 m • Access from the street: Descending • Type: Urban • Slope: Moderate • Building ratio:

SERVICES AND EQUIPMENT AT THE PLOT: • Water • Electricity • Telephone • Mobile phone coverage • Sewerage • Sanitation • Public lighting • Sidewalks LAND, ORIENTATION, AND NOISE LAND • Soil composition: Granitic • Vegetation: Shrubs with some trees • Distance to electricity cable: Less than 0.5 km • Type of facade fencing: None • Type of back fencing: None • Type of right side fencing: None • Type of left side fencing: None • Predicable and/or passing servitudes: None VIEWS AND ORIENTATION • Direct sunlight hours at the plot: All day • Scope of the view: Horizon • Quality of the view: Impeccable • Sea views: Yes • Natural park views: No NOISE • Noise level in the urbanization: No noise • Type of sound: