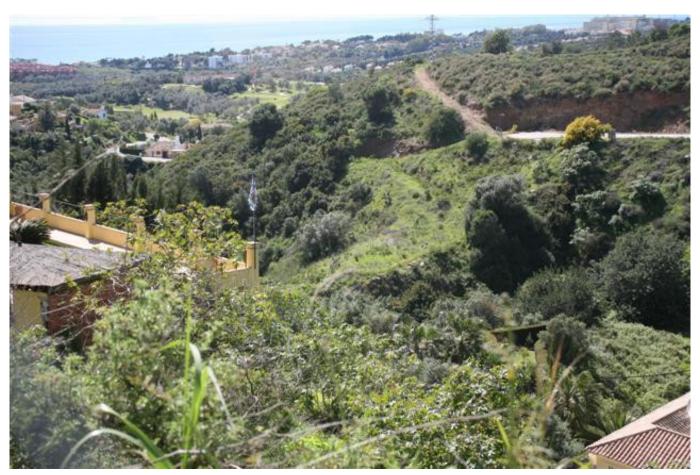

## Property Description

Plot of 1000m2 allowed to build 400m2 due to a building ratio of 33%. The green area belongs to the community and is not part of the plot. Adjacent to green area. With sea views. BASIC DATA OF THE PLOT: • Surface area: 1,385  $\text{m}^2$  • Facade: 40.21 m • Access from the street: Descending • Type: Urban • Slope: Moderate • Building ratio:

SERVICES AND EQUIPMENT AT THE PLOT: • Water • Electricity • Telephone • Mobile phone coverage • Sewerage • Sanitation • Public lighting • Sidewalks LAND, ORIENTATION, AND NOISE LAND • Soil composition: Granitic • Vegetation: Shrubs with some trees • Distance to electricity cable: Less than 0.5 km • Type of facade fencing: None • Type of back fencing: None • Type of right side fencing: None • Type of left side fencing: None • Predicable and/or passing servitudes: None VIEWS AND ORIENTATION • Direct sunlight hours at the plot: All day • Scope of the view: Horizon • Quality of the view: Impeccable • Sea views: Yes • Natural park views: No NOISE • Noise level in the urbanization: No noise • Type of sound: