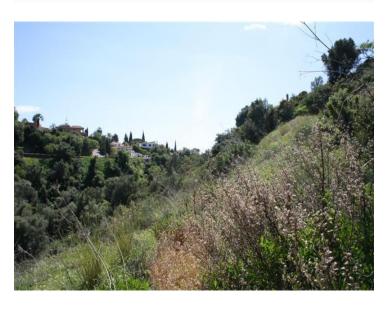

## Property Description

Plot of 1000m2 allowed to build 400m2 due to a building ratio of 33%. The green area belongs to the community and is not part of the plot. Adjacent to green area. With sea views. BASIC DATA OF THE PLOT: • Surface area: 1,385  $\text{m}^2$  • Facade: 40.21 m • Access from the street: Descending • Type: Urban • Slope: Moderate • Building ratio:

SERVICES AND EQUIPMENT AT THE PLOT: • Water • Electricity • Telephone • Mobile phone coverage • Sewerage • Sanitation • Public lighting • Sidewalks LAND, ORIENTATION, AND NOISE LAND • Soil composition: Granitic • Vegetation: Shrubs with some trees • Distance to electricity cable: Less than 0.5 km • Type of facade fencing: None • Type of back fencing: None • Type of right side fencing: None • Type of left side fencing: None • Predicable and/or passing servitudes: None VIEWS AND ORIENTATION • Direct sunlight hours at the plot: All day • Scope of the view: Horizon • Quality of the view: Impeccable • Sea views: Yes • Natural park views: No NOISE • Noise level in the urbanization: No noise • Type of sound: