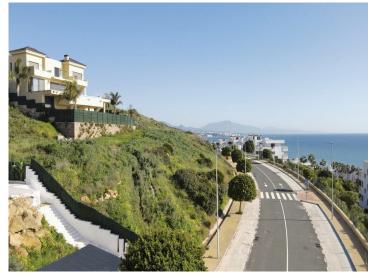

## **Property Description**

Plot with panoramic sea views in Camarate Golf, Casares Costa

The plot is located in Casares Costa, just 300 metres from the beach, in the Camarate Golf development. The plot is located near the entrance with direct access to the national road, being 15 minutes from Sotogrande, the Sotogrande international school and its prestigious golf courses. Just 10 minutes from the port of Estepona, 6 minutes from the port of La Duquesa, 30 minutes from Gibraltar international airport and 40 minutes from Tarifa for lovers of surfing, kitesurfing and endless white sand beaches and taking the ferry from Tarifa with a short 45-minute trip, you can enjoy the emblematic and historic city of Tangier.

The plot is located in the upper part of the development, looking over the residential buildings, with panoramic views to the sea, the African coast and the Rock of Gibraltar. The residential buildings in front act as a shield from the noise of the highway, giving the plot a tranquillity without being far from the connection to the highway. The plot has a SE orientation, and the views of the future villa will be from the E to the SW, having the sun from sunrise to sunset.

The plot has 825.97m2, with calcification of UA-3 (detached house), with a buildability of 29% which would be 239.53m2 built (ground floor and first floor), to which a basement, terraces and solarium can be added according to the needs of the interested party.