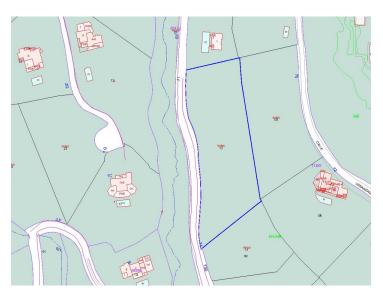

## **Property Description**

A unique opportunity to acquire land in one of Benahavís' most prestigious and sought-after communities, where luxury, privacy, and nature come together in perfect harmony.

With 5,098 m² of land, this plot is nestled in an enviable natural setting, surrounded by lush greenery and offering total tranquility, within a gated community that provides 24-hour security, controlled access, and surveillance throughout the area.

With a maximum buildable area of  $1,019 \text{ m}^2$ , this land offers the ideal canvas to create the home of your dreams.

Its prime location and south facing orientation ensure stunning sea and mountain views, while the peaceful, natural surroundings provide an exclusive sense of serenity, all just minutes from the vibrant luxury and entertainment of Marbella and Puerto Banús.