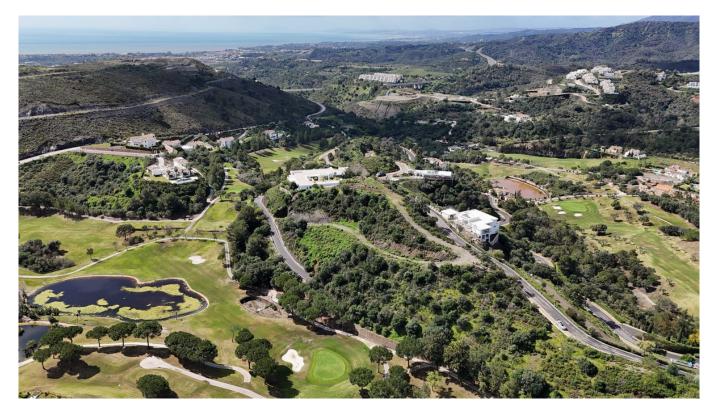

## **Property Description**

This is a very unique option inside the Marbella Club Golf Resort, in fact, these are two plots on the top of a hill with very panoramic views all around, including golf fairways, lakes, forest, sea, Gibraltar and the African Coastline. The two plots are sold together so this is either for someone wanting to build a large house or for someone wanting to build two houses. The plot's sizes are about 5.100 and 5.300 m2 and both have certain slopes so both basements could benefit from excellent panoramics.

Marbella Club Golf Resort is a fully gated complex with 24/7 security and concierge service, par 72 golf course, practice range, equestrian center and Club House Restaurant. The urbanisation is well equipped with firm roads, good lightings, greenery and a fabulous maintenance level. Driving times to the Guadalmina Commercial Center is barely 15 minutes, same as to the center of San Pedro or Estepona. The nearest beach is in Costalita, just 10 minutes down the road.