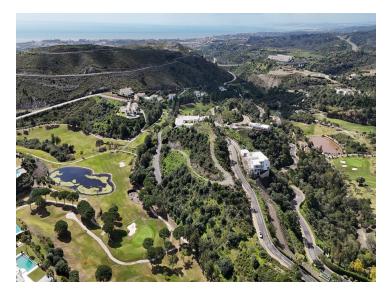

## **Property Description**

This is a very unique option inside the Marbella Club Golf Resort, in fact, these are two plots on the top of a hill with very panoramic views all around, including golf fairways, lakes, forest, sea, Gibraltar and the African Coastline. The two plots are sold together so this is either for someone wanting to build a large house or for someone wanting to build two houses. The plot's sizes are about 5.100 and 5.300 m2 and both have certain slopes so both basements could benefit from excellent panoramics.

Marbella Club Golf Resort is a fully gated complex with 24/7 security and concierge service, par 72 golf course, practice range, equestrian center and Club House Restaurant. The urbanisation is well equipped with firm roads, good lightings, greenery and a fabulous maintenance level. Driving times to the Guadalmina Commercial Center is barely 15 minutes, same as to the center of San Pedro or Estepona. The nearest beach is in Costalita, just 10 minutes down the road.