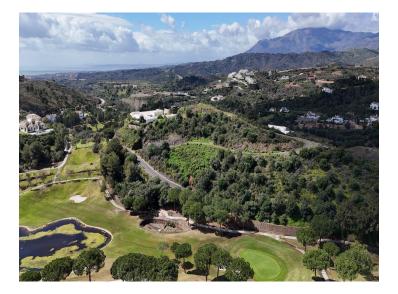

## **Property Description**

This is a very unique option inside the Marbella Club Golf Resort, in fact, these are two plots on the top of a hill with very panoramic views all around, including golf fairways, lakes, forest, sea, Gibraltar and the African Coastline. The two plots are sold together so this is either for someone wanting to build a large house or for someone wanting to build two houses. The plot's sizes are about 5.100 and 5.300 m2 and both have certain slopes so both basements could benefit from excellent panoramics.

Marbella Club Golf Resort is a fully gated complex with 24/7 security and concierge service, par 72 golf course, practice range, equestrian center and Club House Restaurant. The urbanisation is well equipped with firm roads, good lightings, greenery and a fabulous maintenance level. Driving times to the Guadalmina Commercial Center is barely 15 minutes, same as to the center of San Pedro or Estepona. The nearest beach is in Costalita, just 10 minutes down the road.

As a residential complex, Marbella Club has a minimum plot size of 4.000 m2 with a 10,6% building allowance, plus terraces and basement. The basements can be up to 25% the surface of the plot's size. Since the plots are sloppy in most cases, the basements can get excellent views which adds a great value to the properties. This reduce building allowance plus the rules of the complex make sure this is a green retreat where the properties do get privacy in a secure environment.