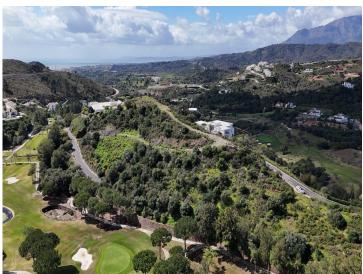

## **Property Description**

This is a very unique option inside the Marbella Club Golf Resort, in fact, these are two plots on the top of a hill with very panoramic views all around, including golf fairways, lakes, forest, sea, Gibraltar and the African Coastline. The two plots are sold together so this is either for someone wanting to build a large house or for someone wanting to build two houses. The plot's sizes are about 5.100 and 5.300 m2 and both have certain slopes so both basements could benefit from excellent panoramics.

Marbella Club Golf Resort is a fully gated complex with 24/7 security and concierge service, par 72 golf course, practice range, equestrian center and Club House Restaurant. The urbanisation is well equipped with firm roads, good lightings, greenery and a fabulous maintenance level. Driving times to the Guadalmina Commercial Center is barely 15 minutes, same as to the center of San Pedro or Estepona. The nearest beach is in Costalita, just 10 minutes down the road.

As a residential complex, Marbella Club has a minimum plot size of 4.000 m2 with a 10,6% building allowance, plus terraces and basement. The basements can be up to 25% the surface of the plot's size. Since the plots are sloppy in most cases, the basements can get excellent views which adds a great value to the properties. This reduce building allowance plus the rules of the complex make sure this is a green retreat where the properties do get privacy in a secure environment.