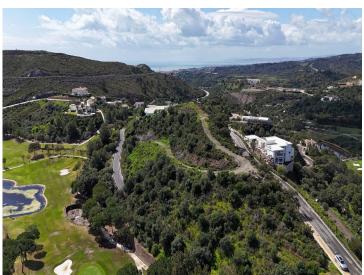

## **Property Description**

This is a very unique option inside the Marbella Club Golf Resort, in fact, these are two plots on the top of a hill with very panoramic views all around, including golf fairways, lakes, forest, sea, Gibraltar and the African Coastline. The two plots are sold together so this is either for someone wanting to build a large house or for someone wanting to build two houses. The plot's sizes are about 5.100 and 5.300 m2 and both have certain slopes so both basements could benefit from excellent panoramics.

Marbella Club Golf Resort is a fully gated complex with 24/7 security and concierge service, par 72 golf course, practice range, equestrian center and Club House Restaurant. The urbanisation is well equipped with firm roads, good lightings, greenery and a fabulous maintenance level. Driving times to the Guadalmina Commercial Center is barely 15 minutes, same as to the center of San Pedro or Estepona. The nearest beach is in Costalita, just 10 minutes down the road.