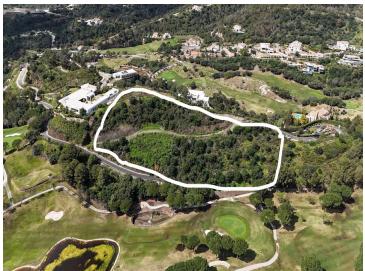

## **Property Description**

This is a very unique option inside the Marbella Club Golf Resort, in fact, these are two plots on the top of a hill with very panoramic views all around, including golf fairways, lakes, forest, sea, Gibraltar and the African Coastline. The two plots are sold together so this is either for someone wanting to build a large house or for someone wanting to build two houses. The plot's sizes are about 5.100 and 5.300 m2 and both have certain slopes so both basements could benefit from excellent panoramics.

As a residential complex, Marbella Club has a minimum plot size of 4.000 m2 with a 10,6% building allowance, plus terraces and basement. The basements can be up to 25% the surface of the plot's size. Since the plots are sloppy in most cases, the basements can get excellent views which adds a great value to the properties. This reduce building allowance plus the rules of the complex make sure this is a green retreat where the properties do get privacy in a secure environment.