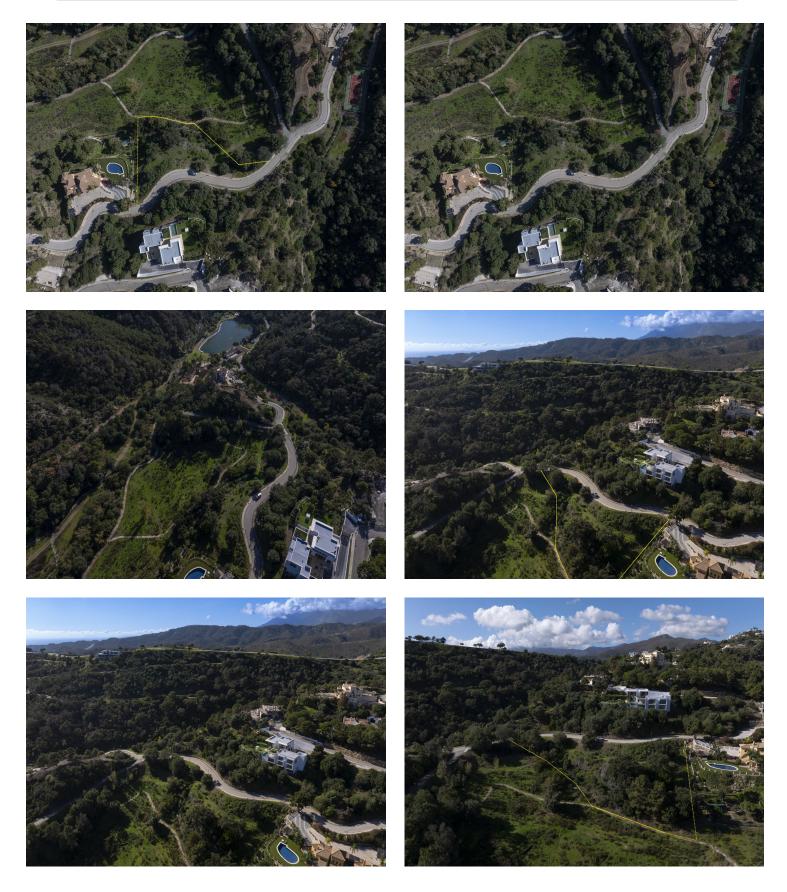

## **Property Description**

\*\*Opportunity to Purchase in Monte Mayor\*\*

In the exclusive Monte Mayor Valley, this 2,400 m<sup>2</sup> A-15 plot offers the chance to build a home of up to 292.80 m<sup>2</sup> plus a basement, terraces, and porches. Perfectly integrated into its natural surroundings, it boasts spectacular views of hills and Mediterranean vegetation in an atmosphere of absolute tranquility.

Located in Benahavís, next to one of the most picturesque villages on the Costa del Sol, renowned for its gastronomy and Andalusian charm, the plot combines nature, privacy, and proximity to amenities. It is ideal for those seeking to disconnect and enjoy outdoor activities in a privileged setting.

Just 15 minutes from Marbella, the area also offers a wide range of services, including golf courses, restaurants, art galleries, local shops, wellness centers, and cultural activities, making it an exceptional place to live.