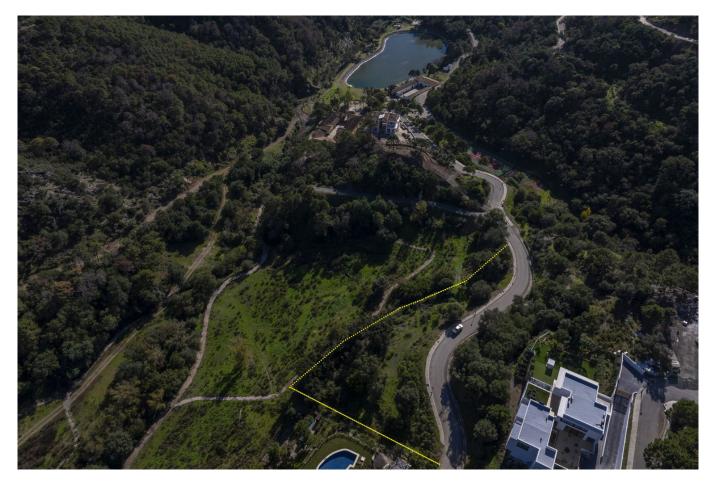

## **Property Description**

\*\*Opportunity to Purchase in Monte Mayor\*\*

In the exclusive Monte Mayor Valley, this 2,400 m<sup>2</sup> A-15 plot offers the chance to build a home of up to 292.80 m<sup>2</sup> plus a basement, terraces, and porches. Perfectly integrated into its natural surroundings, it boasts spectacular views of hills and Mediterranean vegetation in an atmosphere of absolute tranquility.

Located in Benahavís, next to one of the most picturesque villages on the Costa del Sol, renowned for its gastronomy and Andalusian charm, the plot combines nature, privacy, and proximity to amenities. It is ideal for those seeking to disconnect and enjoy outdoor activities in a privileged setting.