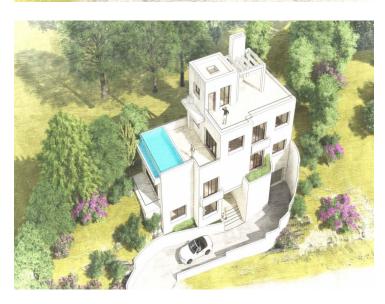

## Property Description

The plot is situated in a gated enclave of luxury residences situated off the Ronda Road a short distance from San Pedro Alcantara and all the facilities of the Marbella area.

An exciting villa project has been penned by renowned local Architect Cesar de Leyva which has achieved the goal of making the best of the views whilst providing a comfortable home in the modern idiom with open concept living and up to 4 or 5 bedrooms, all with en suite bathrooms. The goal was to deliver a villa that would be perfect as a second home and therefore there are views and lots of terrace spaces to enjoy rather than extensive gardens to maintain. One of the main features has to be the elevated infinity swimming pool which celebrates the views and will certainly be a talking point for family and friends. The design includes an elevator which will make all areas of the house including the solarium accessible for people of all abilities.

The project maximises what can be built on the plot although obviously the buyer will be able to decide whether they need the maximum or something more modest.

This is an opportunity to construct an amazing home in a brilliant location. For more details and floor plans please just send us a message.

Plot 513 m2 Build of Project 314 m2