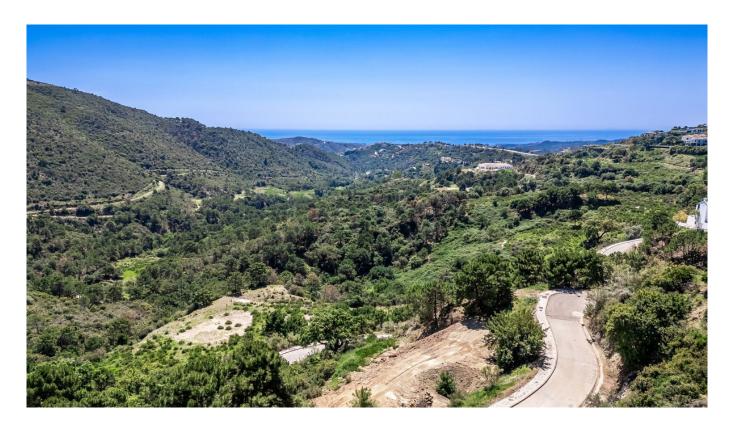

## Residential Plot for sale in Benahavis, Costa del Sol

2,975 m<sup>2</sup> Plot |

## **Property Description**

Plot Size: 2975m2

Location: Monte Mayor, with its elevated position, provides panoramic views of the surrounding landscape and the sparkling Mediterranean Sea.

Villa Design:

Contemporary Elegance: Embrace contemporary architectural design to complement the natural beauty of the surroundings. Consider sleek lines, expansive windows, and open-plan living spaces to maximize the views.