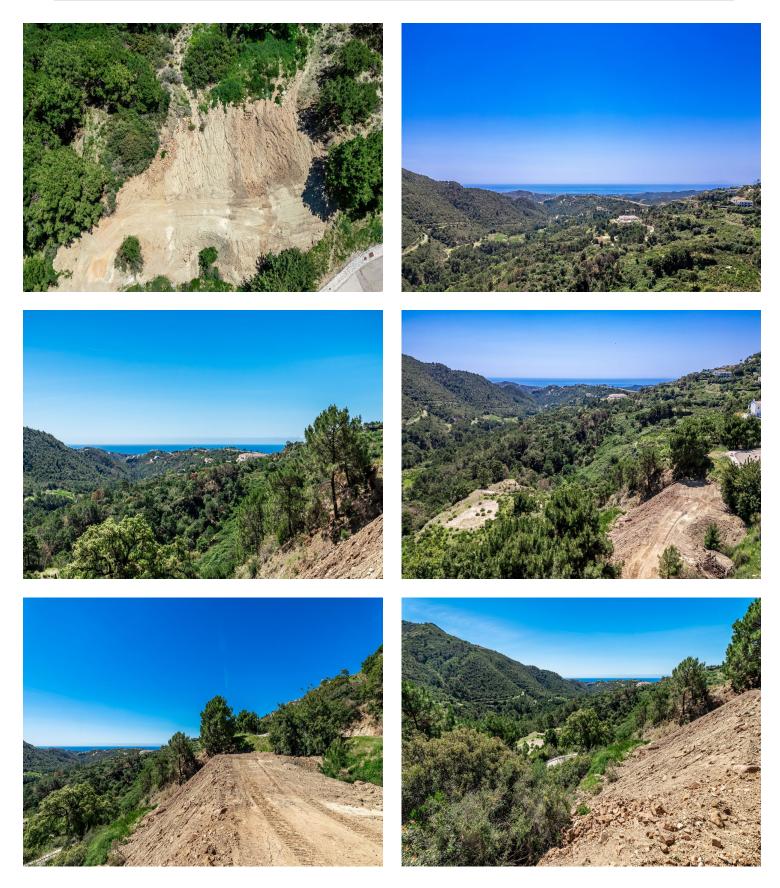

## Residential Plot for sale in Benahavis, Costa del Sol

2,975 m<sup>2</sup> Plot |

## **Property Description**

Plot Size: 2975m2

Location: Monte Mayor, with its elevated position, provides panoramic views of the surrounding landscape and the sparkling Mediterranean Sea.

Villa Design:

Contemporary Elegance: Embrace contemporary architectural design to complement the natural beauty of the surroundings. Consider sleek lines, expansive windows, and open-plan living spaces to maximize the views.