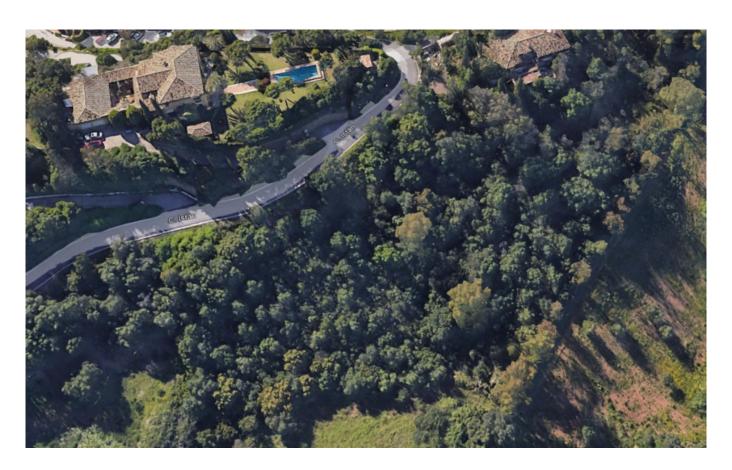

## Property Description

MARBELLA - BENAHAVIS

Land plot for sale in Urbanizacion Puerto de los Almendros

Puerto del Almendro - Benahavis

Plot situated in an ideal position for people who want the best of two worlds: peace, tranquility and panoramic views over the surrounding landscape with sea view as well yet a very short distance away from amenties, San Pedro & Puerto Banus.

Possible to construct 2 villas of max. 1.400 m<sup>2</sup> to be build. Plot size: 7.140 m<sup>2</sup>