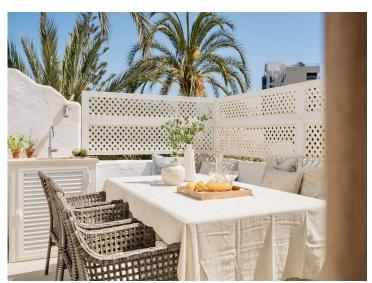

This remarkable penthouse spans over two floors and features a spacious living area along with incredible terraces, providing a tranquil ambiance and stunning views of the sea and gardens. The main terrace on the upper floor is designed for both entertainment and relaxation, complete with dining and lounge areas, as well as a private heated pool.

The entrance level includes a fully equipped kitchen connected to a bright and spacious living room, which opens up to one of the terraces featuring a dining area and lounge.

Additionally, this floor boasts two generously sized guest bedrooms, each with ensuite bathrooms and built-in wardrobes. The upper floor is entirely dedicated to the master suite, showcasing a grand bedroom with impressive ceiling height, a walk-in closet, an ensuite bathroom, and access to both a private terrace and the main terrace.