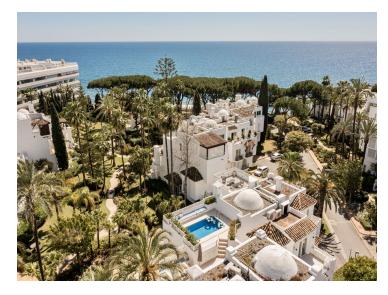

## Property Description

Stunning penthouse with private pool and unbeatable location - Frontline Beach on the Golden Mile!

Welcome to this impressive three-bedroom penthouse in Alhambra del Mar, one of the most soughtafter complexes on the Golden Mile.

This remarkable penthouse spans over two floors and features a spacious living area along with incredible terraces, providing a tranquil ambiance and stunning views of the sea and gardens. The main terrace on the upper floor is designed for both entertainment and relaxation, complete with dining and lounge areas, as well as a private heated pool.

This penthouse was renovated a few years ago, to high standards and is in perfect condition, featuring luxurious materials, fixtures, and appliances. Underfloor heating in all bathrooms and kitchen.

The complex is a gated community located directly on the beach on the Golden Mile, complete with immaculate gardens and a pool area. From here, you are within walking distance to everything Marbella has to offer, just a short stroll from Puente Romano and Marbella's old town.