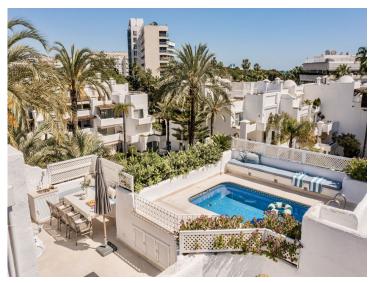

This remarkable penthouse spans over two floors and features a spacious living area along with incredible terraces, providing a tranquil ambiance and stunning views of the sea and gardens. The main terrace on the upper floor is designed for both entertainment and relaxation, complete with dining and lounge areas, as well as a private heated pool.

The entrance level includes a fully equipped kitchen connected to a bright and spacious living room, which opens up to one of the terraces featuring a dining area and lounge.

Additionally, this floor boasts two generously sized guest bedrooms, each with ensuite bathrooms and built-in wardrobes. The upper floor is entirely dedicated to the master suite, showcasing a grand bedroom with impressive ceiling height, a walk-in closet, an ensuite bathroom, and access to both a private terrace and the main terrace.