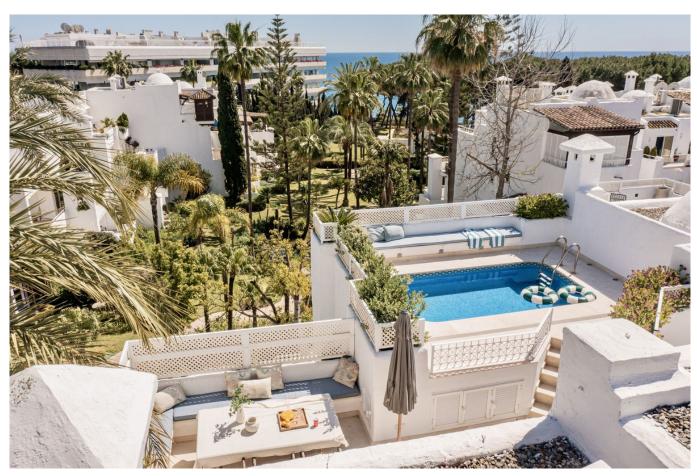

## Property Description

Stunning penthouse with private pool and unbeatable location - Frontline Beach on the Golden Mile!

Welcome to this impressive three-bedroom penthouse in Alhambra del Mar, one of the most soughtafter complexes on the Golden Mile.

This remarkable penthouse spans over two floors and features a spacious living area along with incredible terraces, providing a tranquil ambiance and stunning views of the sea and gardens. The main terrace on the upper floor is designed for both entertainment and relaxation, complete with dining and lounge areas, as well as a private heated pool.

This penthouse was renovated a few years ago, to high standards and is in perfect condition, featuring luxurious materials, fixtures, and appliances. Underfloor heating in all bathrooms and kitchen.

The complex is a gated community located directly on the beach on the Golden Mile, complete with immaculate gardens and a pool area. From here, you are within walking distance to everything Marbella has to offer, just a short stroll from Puente Romano and Marbella's old town.