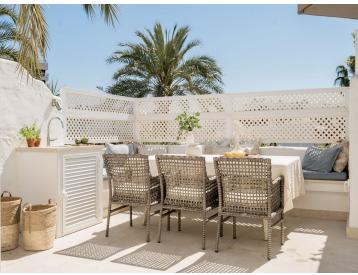

This remarkable penthouse spans over two floors and features a spacious living area along with incredible terraces, providing a tranquil ambiance and stunning views of the sea and gardens. The main terrace on the upper floor is designed for both entertainment and relaxation, complete with dining and lounge areas, as well as a private heated pool.

The entrance level includes a fully equipped kitchen connected to a bright and spacious living room, which opens up to one of the terraces featuring a dining area and lounge.

Additionally, this floor boasts two generously sized guest bedrooms, each with ensuite bathrooms and built-in wardrobes. The upper floor is entirely dedicated to the master suite, showcasing a grand bedroom with impressive ceiling height, a walk-in closet, an ensuite bathroom, and access to both a private terrace and the main terrace.