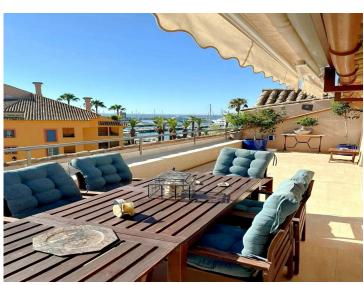

## EXCLUSIVE PENTHOUSE IN SOTOGRANDE MARINA WITH SEA VIEWS

This stunning penthouse is located in the heart of Sotogrande Marina, Cádiz, offering a unique seaside living experience. With a built area of 202 m² and a private 43 m² terrace, this property combines luxury and comfort in one exceptional setting. Featuring three spacious bedrooms and three en-suite bathrooms, it is perfect for families seeking space, comfort, and an exclusive lifestyle.

The unparalleled views of the marina and central plazas of Sotogrande Marina create an atmosphere of tranquility and natural beauty. Equipped with modern amenities such as air conditioning, heating, and a security alarm system, this penthouse ensures a safe and comfortable environment year-round. The gated community provides 24-hour security, guaranteeing privacy and peace of mind for its residents.

As a unique added value, The penthouse offers the possibility of acquiring an attractive private berth of  $12 \times 4.5$  m at Ribera del Dragoncillo, perfect for boating enthusiasts. This exceptional feature, combined with the exclusivity of the location, makes this property more than just a home—it is a lifestyle blending elegance, functionality, and an exceptional location on the Costa del Sol.