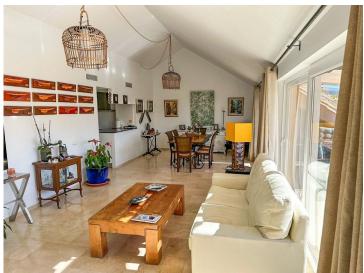

## EXCLUSIVE PENTHOUSE IN SOTOGRANDE MARINA WITH SEA VIEWS

This stunning penthouse is located in the heart of Sotogrande Marina, Cádiz, offering a unique seaside living experience. With a built area of 202 m² and a private 43 m² terrace, this property combines luxury and comfort in one exceptional setting. Featuring three spacious bedrooms and three en-suite bathrooms, it is perfect for families seeking space, comfort, and an exclusive lifestyle.