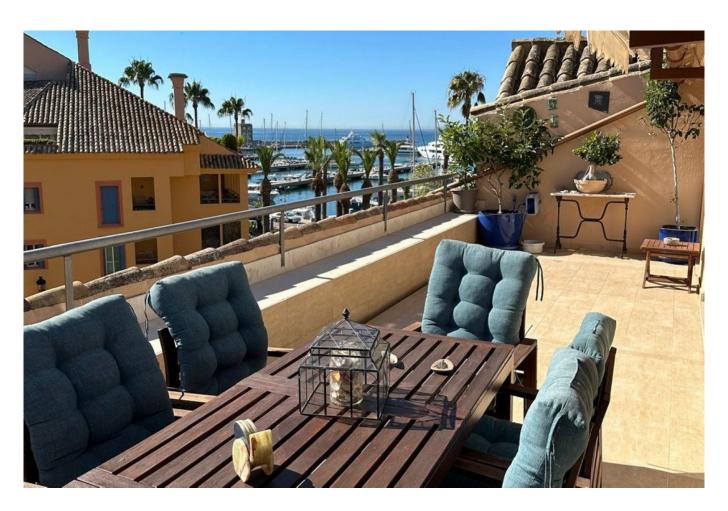

## EXCLUSIVE PENTHOUSE IN SOTOGRANDE MARINA WITH SEA VIEWS

This stunning penthouse is located in the heart of Sotogrande Marina, Cádiz, offering a unique seaside living experience. With a built area of 202 m² and a private 43 m² terrace, this property combines luxury and comfort in one exceptional setting. Featuring three spacious bedrooms and three en-suite bathrooms, it is perfect for families seeking space, comfort, and an exclusive lifestyle.

The unparalleled views of the marina and central plazas of Sotogrande Marina create an atmosphere of tranquility and natural beauty. Equipped with modern amenities such as air conditioning, heating, and a security alarm system, this penthouse ensures a safe and comfortable environment year-round. The gated community provides 24-hour security, guaranteeing privacy and peace of mind for its residents.