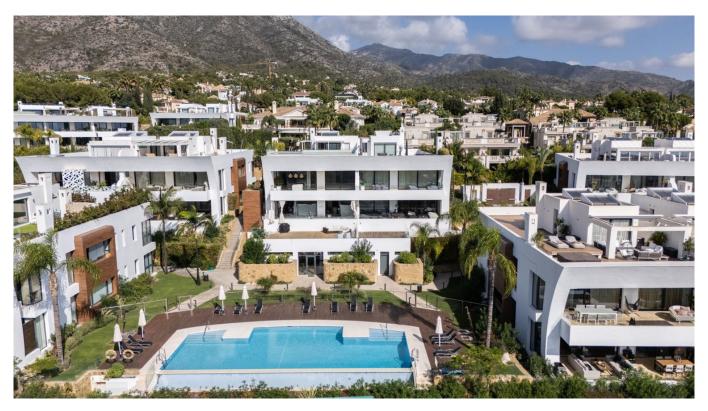

## Penthouse for sale in Sierra Blanca, Costa del Sol

**4** Bedrooms | **4** Bathrooms | **405** m² Interior | **Garage** Yes | **Pool** Yes **€ 10,200** Community fees

## Property Description

Elegant Two-Level Penthouse with Panoramic Views in La Reserva

La\_Reserva\_a is an exclusive and secure luxury community located in one of Marbella's most prestigious areas. The complex is surrounded by beautifully maintained gardens and offers a wide range of amenities for comfortable living and relaxation. With high-level security, privacy, and breathtaking views of the Mediterranean Sea, La Concha mountain, and the coastline, this is the ideal place for those who value seclusion and elegance.

This two-level penthouse boasts front-facing views of the sea, coast, Africa, Gibraltar, and Puerto Banús. The upper terrace provides stunning views of La Concha mountain. Positioned in one of the best blocks in the complex, it ensures maximum privacy and creates a sense of seclusion, with no close neighbors.

The penthouse's southern orientation guarantees optimal lighting and open views. Key features include high ceilings and large windows that fill the space with light and openness.

The property also includes an underground garage for convenient and secure vehicle storage.