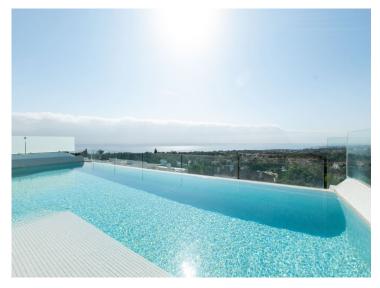

This two-level penthouse boasts front-facing views of the sea, coast, Africa, Gibraltar, and Puerto Banús. The upper terrace provides stunning views of La Concha mountain. Positioned in one of the best blocks in the complex, it ensures maximum privacy and creates a sense of seclusion, with no close neighbors.

The penthouse's southern orientation guarantees optimal lighting and open views. Key features include high ceilings and large windows that fill the space with light and openness.

The property also includes an underground garage for convenient and secure vehicle storage.