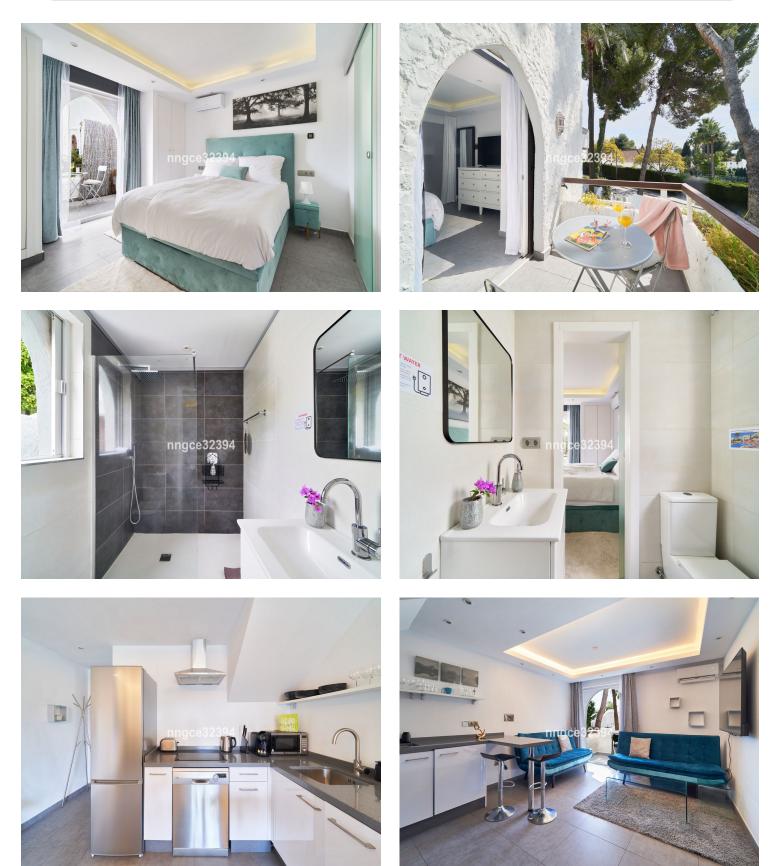

## **Property Description**

Nestled within the exclusive Atalaya de Río Verde community, this stunning penthouse duplex is a rare find—fully renovated, move-in ready, and offering the potential to add a second bedroom and bathroom. With neighboring units reaching up to  $\leq 1.2$  million in the exclusive luxury enclave, this 1-bedroom gem boasts a modern Scandinavian interior with exquisite Andalusian-Moorish charm. Designed to the highest standards, it comes with a tourist license, ensuring strong year-round rental income.

Just 1 kilometer from the iconic Puerto Banús and the Golden Mile, this two-level residence features a spacious solarium and two private terraces, offering serene garden views in a picturesque Andalusian-style setting. The bright and airy interiors provide a perfect blend of comfort and sophistication.