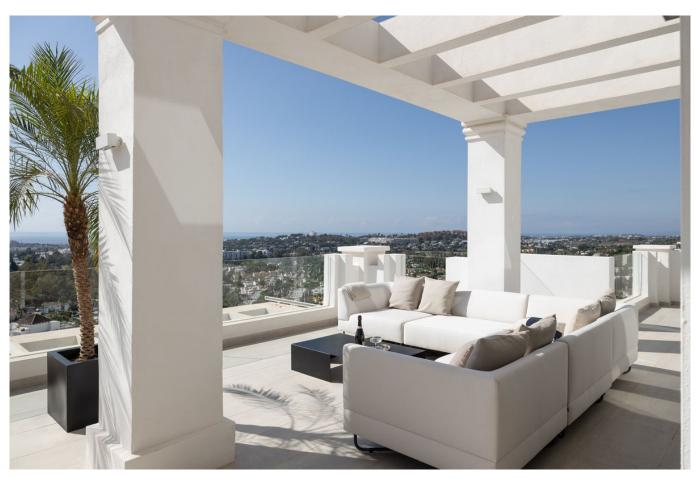

This unique Duplex Penthouse enjoys excellent privacy. One of the bedrooms is facing La Concha mountain and towards the Turtle lake. The main windows are facing south with breath taking panoramic sea views. This Duplex Penthouse has three spacious bedrooms and all of them have suite bathrooms and lots of storage room. The Master bedroom is on the top floor with a wonderful solarium and a Drop Jacuzzi.

The apartment has a unique layout and exceptional quality of finish including appliances from Gaggenau and bathrooms by Villeroy & Boch. Partially covered terraces are designed to make the most of the 300 says of sunshine, while floor-to-ceiling windows flood the interiors with natural light. Situated just above vibrant Puerto Banús and overlooking three stunning golf courses, this development enjoys a superb location. Many restaurants, bars and cafés line the Port, offering a

The communal Clubhouse with its two heated swimming pools, spa and fitness area is in the centre of the urbanization and a third generous swimming pool lies in the west, nestled amongst the fresh, green landscaped gardens.