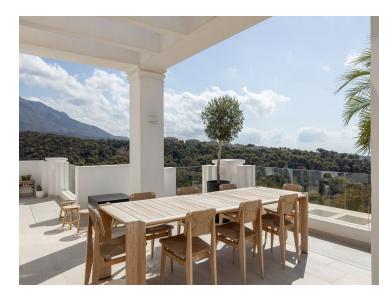

The apartment has a unique layout and exceptional quality of finish including appliances from Gaggenau and bathrooms by Villeroy & Boch. Partially covered terraces are designed to make the most of the 300 says of sunshine, while floor-to-ceiling windows flood the interiors with natural light. Situated just above vibrant Puerto Banús and overlooking three stunning golf courses, this development enjoys a superb location. Many restaurants, bars and cafés line the Port, offering a