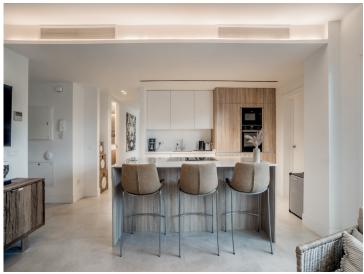

Open-Concept Kitchen: The stylish, open kitchen flows seamlessly into a charming outdoor area, ideal for al fresco dining and entertaining.

Top Level:

Private Master Suite: The top level is home to a luxurious master bedroom with a walk-in closet and