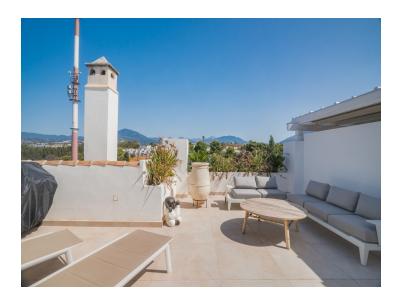

en-suite bathroom. This serene retreat offers direct access to the expansive solarium. Expansive Solarium: The solarium is an oasis of relaxation, featuring ample space for sunbathing and a comfortable lounge area. Enjoy breathtaking views of the iconic La Concha mountain from this stunning outdoor space.

This penthouse has been completely renovated with brand-new features throughout, ensuring a contemporary and comfortable living environment. The ground-level staircase provides easy access to the solarium, enhancing the indoor-outdoor flow of the home.