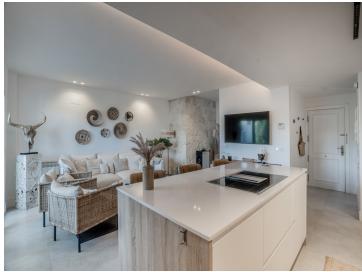

Open-Concept Kitchen: The stylish, open kitchen flows seamlessly into a charming outdoor area, ideal for al fresco dining and entertaining.

Top Level:

Private Master Suite: The top level is home to a luxurious master bedroom with a walk-in closet and