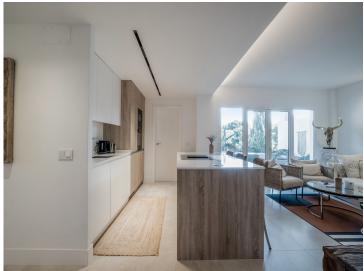

Open-Concept Kitchen: The stylish, open kitchen flows seamlessly into a charming outdoor area, ideal for al fresco dining and entertaining.

Top Level:

Private Master Suite: The top level is home to a luxurious master bedroom with a walk-in closet and