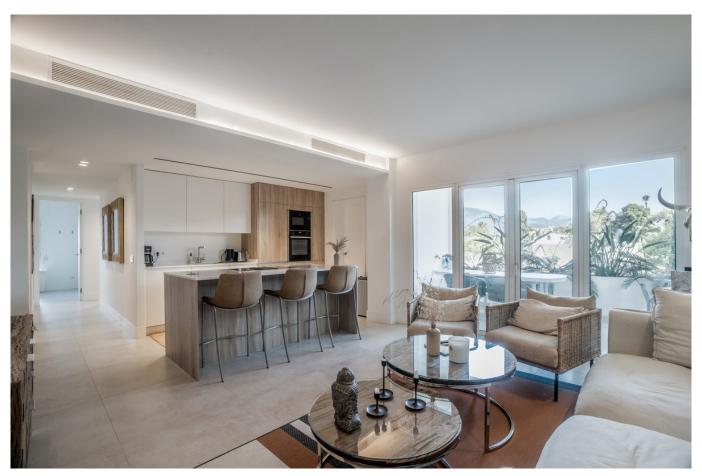

Open-Concept Kitchen: The stylish, open kitchen flows seamlessly into a charming outdoor area, ideal for al fresco dining and entertaining.

Top Level:

Private Master Suite: The top level is home to a luxurious master bedroom with a walk-in closet and

## Ground Level:

Three Spacious Bedrooms: The ground level features three generously sized bedrooms, perfect for family living or hosting guests.

Two Modern Bathrooms: Enjoy two sleek, contemporary bathrooms, each designed with high-end fixtures and finishes for ultimate comfort.