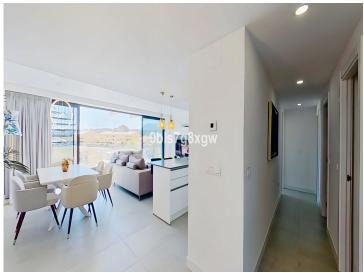

Step inside to a bright, open-plan living space, where expansive windows lead to a spacious terrace, seamlessly blending indoor and outdoor living. The apartment enjoys sea views from the interior and from all terraces. The fully equipped kitchen features high-end appliances and includes a separate laundry room for convenience. The apartment also boasts a vast solarium, complete with