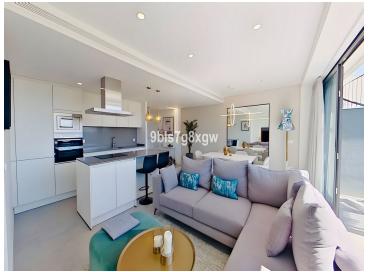

Step inside to a bright, open-plan living space, where expansive windows lead to a spacious terrace, seamlessly blending indoor and outdoor living. The apartment enjoys sea views from the interior and from all terraces. The fully equipped kitchen features high-end appliances and includes a separate laundry room for convenience. The apartment also boasts a vast solarium, complete with

an outdoor kitchen and barbecue, perfect for enjoying convivial moments al fresco.

The master bedroom is a luxurious retreat, featuring an en-suite bathroom and a walk-in closet. Two additional bedrooms offer built-in wardrobes and share a stylish family bathroom.