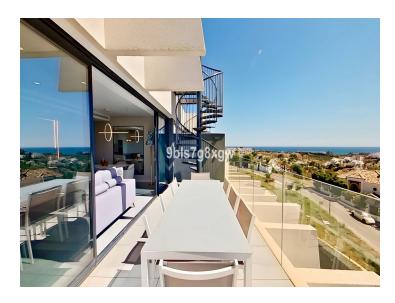

Step inside to a bright, open-plan living space, where expansive windows lead to a spacious terrace, seamlessly blending indoor and outdoor living. The apartment enjoys sea views from the interior and from all terraces. The fully equipped kitchen features high-end appliances and includes a separate laundry room for convenience. The apartment also boasts a vast solarium, complete with

an outdoor kitchen and barbecue, perfect for enjoying convivial moments al fresco.

The master bedroom is a luxurious retreat, featuring an en-suite bathroom and a walk-in closet. Two additional bedrooms offer built-in wardrobes and share a stylish family bathroom.