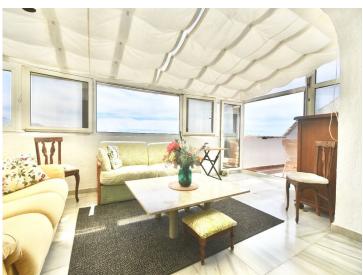

## Penthouse for sale in Mijas, Costa del Sol

2 Bedrooms | 2 Bathrooms | 72 m² Interior | 9 m² Terraces € 152 IBI | € 64 Rubish tax

#### DREAM PENTHOUSE WITH DOUBLE TERRACE AND PANORAMIC SEA VIEWS IN MIJAS PUEBLO

Looking for a special spot to enjoy the sun, tranquility, and the best views of the Costa del Sol? This unique penthouse in the heart of Mijas Pueblo awaits you!

### Bright and cozy penthouse

2 private terraces (first terrace of 9 m2 and the second terrace or solarium of 60 m2) with spectacular views of the sea and the Andalusian surroundings
Unbeatable location: in the heart of Mijas Pueblo, close to everything
Perfect for year-round living, as a second home or tourist investment
Ready-to-move-in property, with excellent maintenance and plenty of natural light
Wake up every day to the sound of seagulls and the sea breeze. Enjoy sunset dinners on your private terraces or simply relax admiring the Mediterranean from your own home.

You' Il fall in love with the views!

Contact us today for more information or to arrange a viewing.

Penthouse, Mijas, Costa del Sol. 2 Bedrooms, 2 Bathrooms, Built 72 m², Terrace 9 m².

Setting : Mountain Pueblo. Orientation : East, South, West.