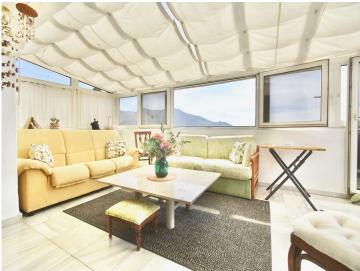

### Bright and cozy penthouse

2 private terraces (first terrace of 9 m2 and the second terrace or solarium of 60 m2) with spectacular views of the sea and the Andalusian surroundings
Unbeatable location: in the heart of Mijas Pueblo, close to everything
Perfect for year-round living, as a second home or tourist investment
Ready-to-move-in property, with excellent maintenance and plenty of natural light
Wake up every day to the sound of seagulls and the sea breeze. Enjoy sunset dinners on your private terraces or simply relax admiring the Mediterranean from your own home.

You' Il fall in love with the views!

Contact us today for more information or to arrange a viewing.

Penthouse, Mijas, Costa del Sol. 2 Bedrooms, 2 Bathrooms, Built 72 m², Terrace 9 m².

Setting : Mountain Pueblo. Orientation : East, South, West.

Condition: Excellent.

Climate Control : Air Conditioning, Fireplace. Views : Sea, Mountain, Panoramic, Urban.

Features: Fitted Wardrobes, Near Transport, Private Terrace, Storage Room, Ensuite Bathroom.