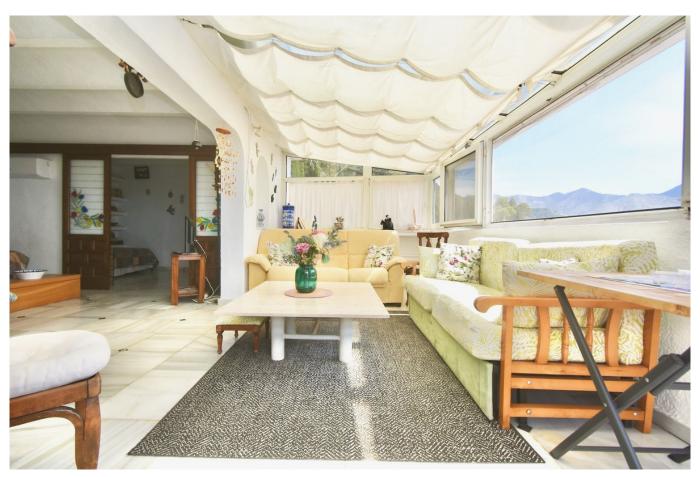

### Bright and cozy penthouse

2 private terraces (first terrace of 9 m2 and the second terrace or solarium of 60 m2) with spectacular views of the sea and the Andalusian surroundings
Unbeatable location: in the heart of Mijas Pueblo, close to everything
Perfect for year-round living, as a second home or tourist investment
Ready-to-move-in property, with excellent maintenance and plenty of natural light
Wake up every day to the sound of seagulls and the sea breeze. Enjoy sunset dinners on your private terraces or simply relax admiring the Mediterranean from your own home.

You' Il fall in love with the views!

Contact us today for more information or to arrange a viewing.

Penthouse, Mijas, Costa del Sol. 2 Bedrooms, 2 Bathrooms, Built 72 m², Terrace 9 m².

Setting : Mountain Pueblo. Orientation : East, South, West.

Condition: Excellent.

Climate Control : Air Conditioning, Fireplace. Views : Sea, Mountain, Panoramic, Urban.

Features: Fitted Wardrobes, Near Transport, Private Terrace, Storage Room, Ensuite Bathroom.