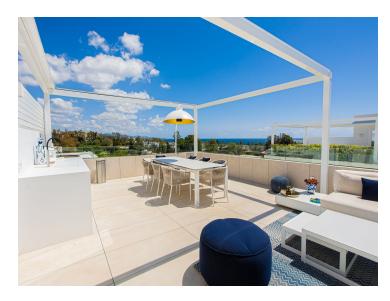

This exquisite penthouse features 3 bedrooms and 2 full bathrooms. The main floor welcomes you with a spacious and luxurious

living-dining area seamlessly connected to an open-plan kitchen. The master bedroom with its ensuite bathroom, has it's own

private terrace. All rooms showcast spectacular panoramic views. Ascending to the upper floor,

you'II discover an enormous

roof top with private pool, Jacuzzi and an exterior terrace for the ultimate entertainment and relaxation spot, basking in sunlight all day long.

contributing to the distinctive lifestyle of the development. Moreover, the rooftop terraces afford breathtaking panoramic vistas

of the Mediterranean Sea and the scenic Sierra Blanca mountains.