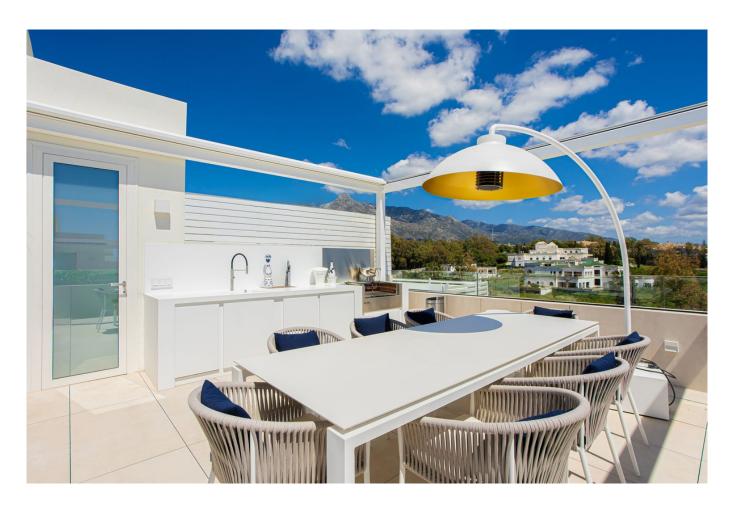

This exquisite penthouse features 3 bedrooms and 2 full bathrooms. The main floor welcomes you with a spacious and luxurious

living-dining area seamlessly connected to an open-plan kitchen. The master bedroom with its ensuite bathroom, has it's own

private terrace. All rooms showcast spectacular panoramic views. Ascending to the upper floor,

you'II discover an enormous

roof top with private pool, Jacuzzi and an exterior terrace for the ultimate entertainment and relaxation spot, basking in sunlight all day long.