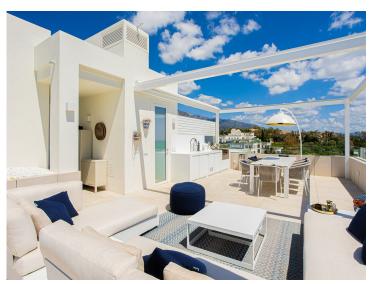

This exquisite penthouse features 3 bedrooms and 2 full bathrooms. The main floor welcomes you with a spacious and luxurious

living-dining area seamlessly connected to an open-plan kitchen. The master bedroom with its ensuite bathroom, has it's own

private terrace. All rooms showcast spectacular panoramic views. Ascending to the upper floor,

you'II discover an enormous

roof top with private pool, Jacuzzi and an exterior terrace for the ultimate entertainment and relaxation spot, basking in sunlight all day long.