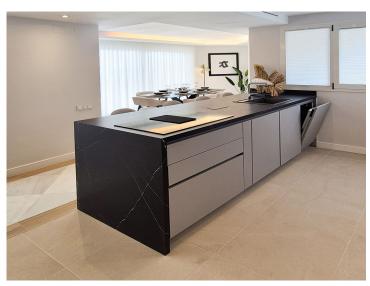

In addition to enjoying the luxury of having the sea just 100 meters away, you will find all kinds of restaurants, supermarkets, pharmacies, and cafes nearby.

The property consists of three bedrooms (two of them en suite), three bathrooms, a guest toilet, a large furnished kitchen area, a living room with a fireplace, and a dining room. The price includes two spacious garage spaces.

The first floor is distributed into an entrance hall that leads to the living room, kitchen, and dining room, all of which share a large terrace, a guest toilet, and a bedroom with an en-suite bathroom. A modern staircase takes us to the second floor, where there is another bedroom, a full bathroom, a wardrobe area, and a large master bedroom with a dressing area and a full bathroom, all with access to the large terrace with views.