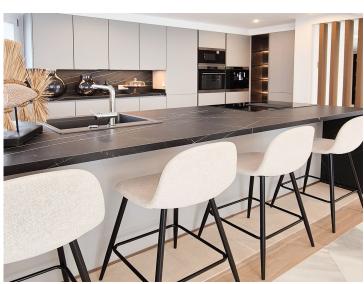

In addition to enjoying the luxury of having the sea just 100 meters away, you will find all kinds of restaurants, supermarkets, pharmacies, and cafes nearby.

The property consists of three bedrooms (two of them en suite), three bathrooms, a guest toilet, a large furnished kitchen area, a living room with a fireplace, and a dining room. The price includes two spacious garage spaces.

The first floor is distributed into an entrance hall that leads to the living room, kitchen, and dining room, all of which share a large terrace, a guest toilet, and a bedroom with an en-suite bathroom. A modern staircase takes us to the second floor, where there is another bedroom, a full bathroom, a wardrobe area, and a large master bedroom with a dressing area and a full bathroom, all with access to the large terrace with views.