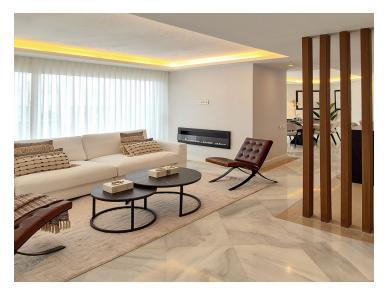

In addition to enjoying the luxury of having the sea just 100 meters away, you will find all kinds of restaurants, supermarkets, pharmacies, and cafes nearby.

The property consists of three bedrooms (two of them en suite), three bathrooms, a guest toilet, a large furnished kitchen area, a living room with a fireplace, and a dining room. The price includes two spacious garage spaces.

The first floor is distributed into an entrance hall that leads to the living room, kitchen, and dining room, all of which share a large terrace, a guest toilet, and a bedroom with an en-suite bathroom. A modern staircase takes us to the second floor, where there is another bedroom, a full bathroom, a wardrobe area, and a large master bedroom with a dressing area and a full bathroom, all with access to the large terrace with views.

The property has been recently renovated with top-quality materials and finishes, making it one of the best properties for sale in the area.

3D renderings with a real decoration project for furnishing are attached.