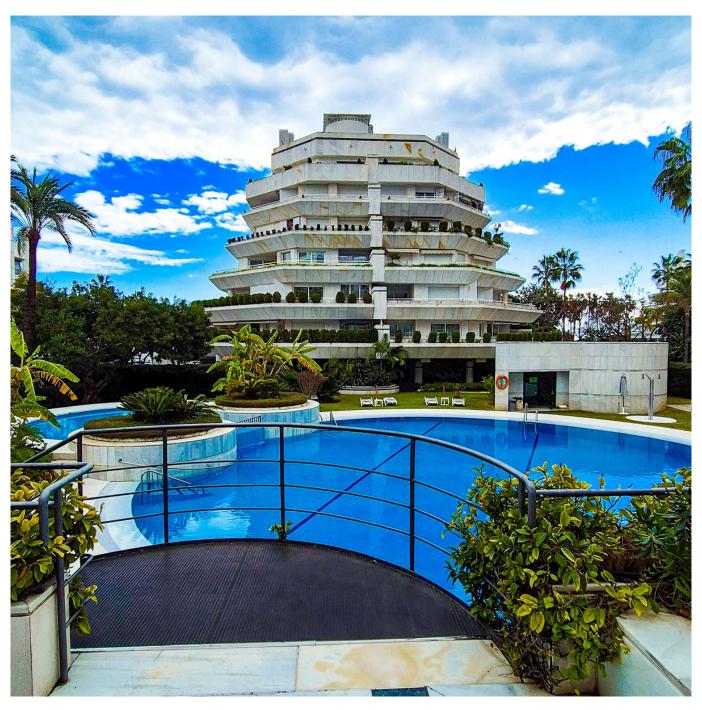

## **Property Description**

We present a unique opportunity to acquire a newly renovated, brand-new duplex penthouse in the luxurious Cipreses del Mar ( Náyade building ) development, located in the heart of

Marbella's Golden Mile and the second line from the sea, offering magnificent and open views of the sea and mountains.

The development offers all kinds of amenities, including a large communal pool, a children's pool, and a perfectly maintained garden area. It also features 24-hour concierge service and security.

In addition to enjoying the luxury of having the sea just 100 meters away, you will find all kinds of restaurants, supermarkets, pharmacies, and cafes nearby.

The property consists of three bedrooms (two of them en suite), three bathrooms, a guest toilet, a large furnished kitchen area, a living room with a fireplace, and a dining room. The price includes two spacious garage spaces.