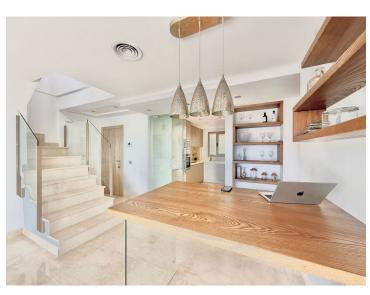

Originally designed as a three-bedroom home, the property was cleverly converted into a two-bedroom to create an extra-large, open-plan living and dining area, perfect for those who love space and natural light. If desired, it can easily be converted back to three bedrooms.

Built with top-quality materials and finishes, this penthouse also features solar panels for hot water and energy-efficient air conditioning and heating, ensuring both comfort and sustainability.

The property includes two underground parking spaces and a large private storage room.