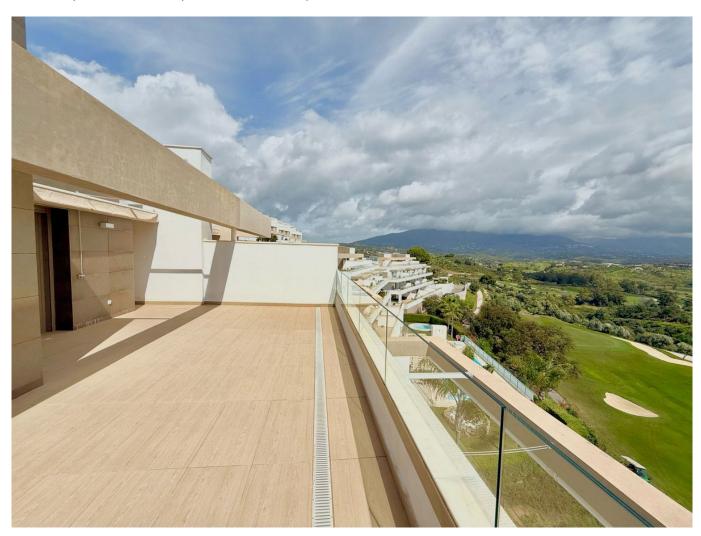

This spectacular penthouse is in perfect condition throughout, boasting stunning open countryside

views and a bright, modern design. The spacious southeast-facing terrace extends from the living room, ideal for relaxing or entertaining. On the upper level, you' Il find the second master suite with an en-suite bathroom and an even larger private terrace, where you can enjoy sunshine all day long!

Built with top-quality materials and finishes, this penthouse also features solar panels for hot water and energy-efficient air conditioning and heating, ensuring both comfort and sustainability.

The property includes two underground parking spaces and a large private storage room.