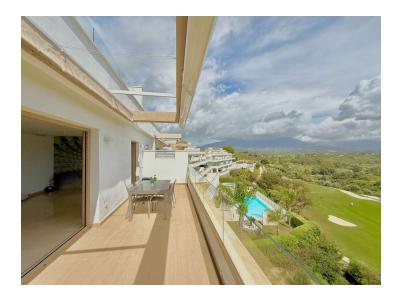

This spectacular penthouse is in perfect condition throughout, boasting stunning open countryside

views and a bright, modern design. The spacious southeast-facing terrace extends from the living room, ideal for relaxing or entertaining. On the upper level, you' Il find the second master suite with an en-suite bathroom and an even larger private terrace, where you can enjoy sunshine all day long!

Built with top-quality materials and finishes, this penthouse also features solar panels for hot water and energy-efficient air conditioning and heating, ensuring both comfort and sustainability.

The property includes two underground parking spaces and a large private storage room.