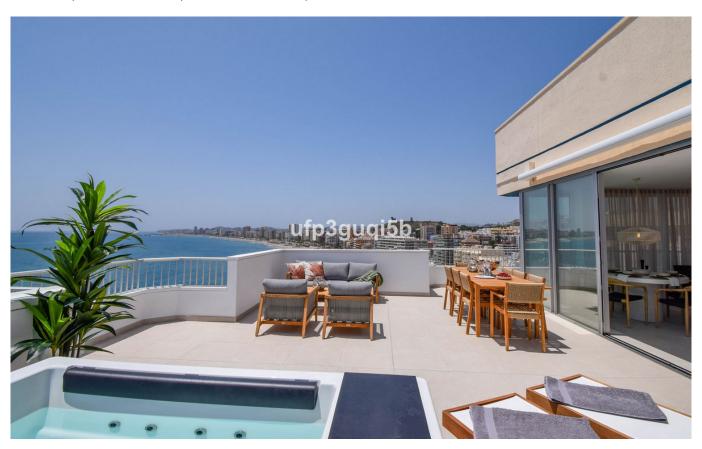

Enjoy an open floor plan where the living room, kitchen, and terrace blend seamlessly with large glass windows, providing stunning panoramic views of the sea, the city of Fuengirola, and the majestic Mijas mountains. From both the living room and the master bedroom, you step out onto the large terrace – your private oasis with space for dining, relaxing on the sofa, sunbathing, and enjoying a refreshing SPA.

The master bedroom impresses with its view and direct access to the terrace, an open walk-in closet, and ensuite bathroom. The two other bedrooms have built-in wardrobes and share a stylish bathroom. At the entrance, there is a practical storage room with a washing machine and water heater, and on the terrace, you will find an additional storage room.

With central air conditioning and a terrace equipped with a sunshade with a wind sensor, comfort is

maximized. The apartment is sold furnished and ready to move in. For your convenience, there is plenty of communal parking in the complex.