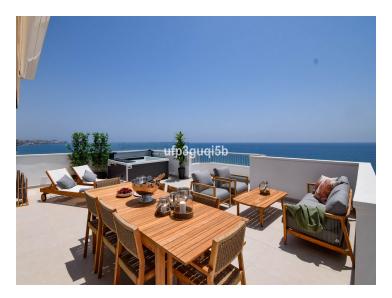

Enjoy an open floor plan where the living room, kitchen, and terrace blend seamlessly with large glass windows, providing stunning panoramic views of the sea, the city of Fuengirola, and the majestic Mijas mountains. From both the living room and the master bedroom, you step out onto the large terrace – your private oasis with space for dining, relaxing on the sofa, sunbathing, and enjoying a refreshing SPA.

With central air conditioning and a terrace equipped with a sunshade with a wind sensor, comfort is

maximized. The apartment is sold furnished and ready to move in. For your convenience, there is plenty of communal parking in the complex.