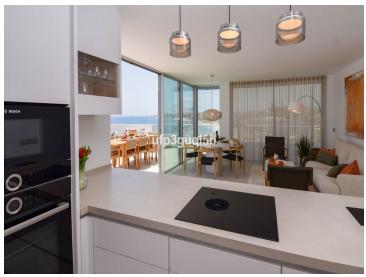

Enjoy an open floor plan where the living room, kitchen, and terrace blend seamlessly with large glass windows, providing stunning panoramic views of the sea, the city of Fuengirola, and the majestic Mijas mountains. From both the living room and the master bedroom, you step out onto the large terrace – your private oasis with space for dining, relaxing on the sofa, sunbathing, and enjoying a refreshing SPA.