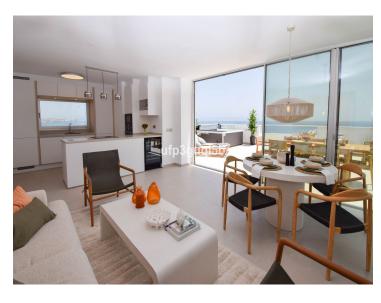

Enjoy an open floor plan where the living room, kitchen, and terrace blend seamlessly with large glass windows, providing stunning panoramic views of the sea, the city of Fuengirola, and the majestic Mijas mountains. From both the living room and the master bedroom, you step out onto the large terrace – your private oasis with space for dining, relaxing on the sofa, sunbathing, and enjoying a refreshing SPA.