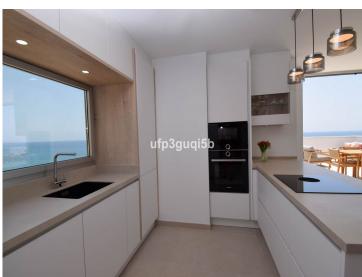

## Property Description

Welcome to this unique penthouse that has everything you could wish for.

Completely renovated with three spacious bedrooms and two modern bathrooms, this apartment offers a luxurious lifestyle in a prime location.

The master bedroom impresses with its view and direct access to the terrace, an open walk-in closet, and ensuite bathroom. The two other bedrooms have built-in wardrobes and share a stylish bathroom. At the entrance, there is a practical storage room with a washing machine and water heater, and on the terrace, you will find an additional storage room.