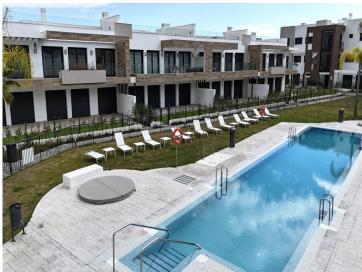

This West-facing apartment consists of 3 spacious bedrooms with 2 bathrooms, walk-in wardrobes, large terrace that allows enjoying sunbathing outdoors.

Communal areas include heated indoor- and outdoor- swimming pools, jacuzzi, kids swimming pool,