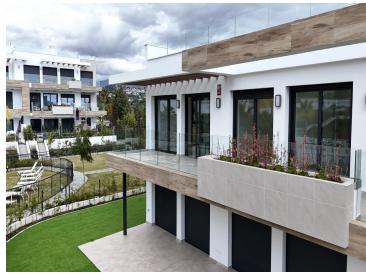

This West-facing apartment consists of 3 spacious bedrooms with 2 bathrooms, walk-in wardrobes, large terrace that allows enjoying sunbathing outdoors.

Communal areas include heated indoor- and outdoor- swimming pools, jacuzzi, kids swimming pool,