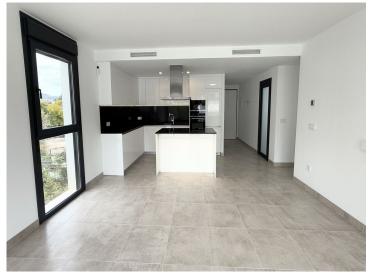

This West-facing apartment consists of 3 spacious bedrooms with 2 bathrooms, walk-in wardrobes, large terrace that allows enjoying sunbathing outdoors.

Communal areas include heated indoor- and outdoor- swimming pools, jacuzzi, kids swimming pool,

gym, SPA and chill out areas.

Uneground parking and independent storage space is included in the price of the apartment.

This complex is built using latest energy-saving and ecologic technologies that will lower community and energy consumption