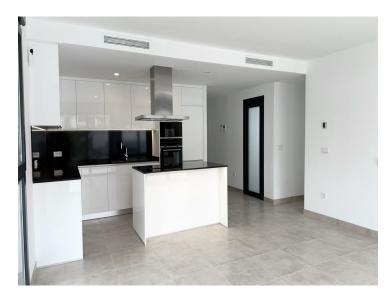

This West-facing apartment consists of 3 spacious bedrooms with 2 bathrooms, walk-in wardrobes, large terrace that allows enjoying sunbathing outdoors.

Communal areas include heated indoor- and outdoor- swimming pools, jacuzzi, kids swimming pool,

gym, SPA and chill out areas.

Uneground parking and independent storage space is included in the price of the apartment.

This complex is built using latest energy-saving and ecologic technologies that will lower community and energy consumption