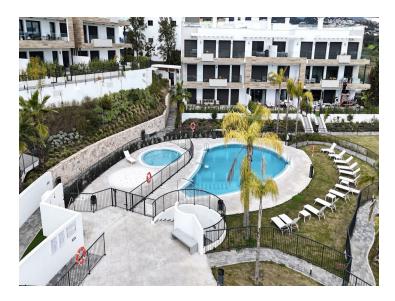

This West-facing apartment consists of 3 spacious bedrooms with 2 bathrooms, walk-in wardrobes, large terrace that allows enjoying sunbathing outdoors.

Communal areas include heated indoor- and outdoor- swimming pools, jacuzzi, kids swimming pool,