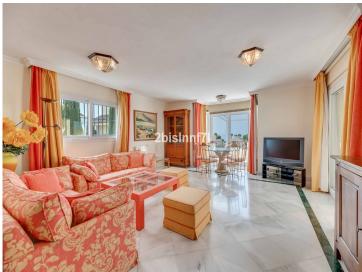

## **Property Description**

Three-bedroom duplex penthouse for sale in White Pearl Beach II, Elviria
We are very pleased to present this lovely 3-bedroom, 2,5-bathroom corner penthouse duplex in
the long stablished frontline beach complex of White Pearl Beach II, in Elviria
This duplex penthouse enjoys wonderful sea and garden views, is very bright as it has large
windows all over so the light and the sun boast in and brightens the lovely apartment.
Upon entering the property, we are welcomed by a large entrance hall. On the right-hand side, we
find the kitchen which is independent, very ample, fitted with high quality appliances and also
benefits from a utility room, on the same floor there is also a guest toilet, several fitted wardrobes,
onto the left-hand side there is a spacious living room with access to the terrace and the master
bedroom with en suite bathroom, it is also connected to the front terrace which is both covered and
uncovered.