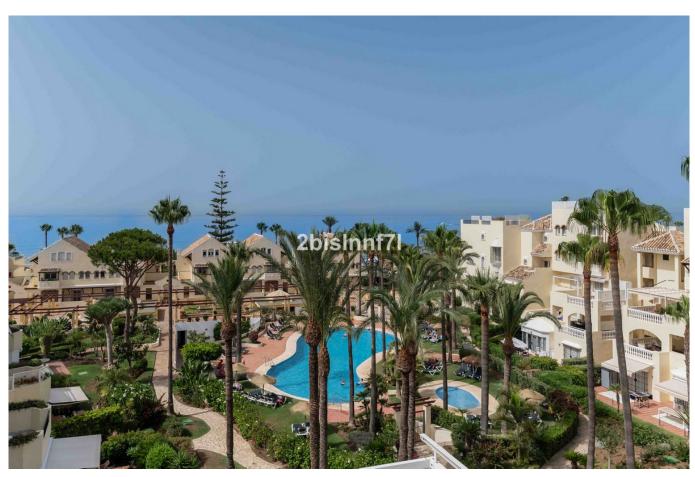

## **Property Description**

Three-bedroom duplex penthouse for sale in White Pearl Beach II, Elviria
We are very pleased to present this lovely 3-bedroom, 2,5-bathroom corner penthouse duplex in
the long stablished frontline beach complex of White Pearl Beach II, in Elviria
This duplex penthouse enjoys wonderful sea and garden views, is very bright as it has large
windows all over so the light and the sun boast in and brightens the lovely apartment.
Upon entering the property, we are welcomed by a large entrance hall. On the right-hand side, we
find the kitchen which is independent, very ample, fitted with high quality appliances and also
benefits from a utility room, on the same floor there is also a guest toilet, several fitted wardrobes,
onto the left-hand side there is a spacious living room with access to the terrace and the master
bedroom with en suite bathroom, it is also connected to the front terrace which is both covered and
uncovered.

Elviria sandy beaches is mostly frequented by families, you have Perla Blanca restaurant and other traditional restaurants and famous beach clubs as Nikki Beach Club

850m away (12-minute walk) you have Elviria shopping area, grocery shops, pharmacy, hairdressers, bars and restaurants. Within a 7 minutes' drive (5km) you reach the hidden pearl of Costa del Sol, Puerto de Cabopino. It's a small but enchanting harbour with cute port, and small boatyard, attractive architecture and a large choice of restaurants.