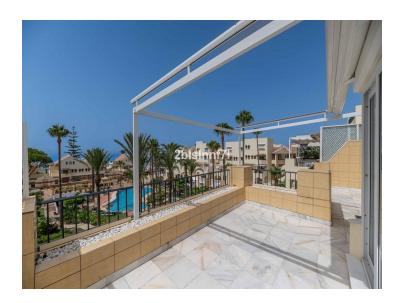

## **Property Description**

Three-bedroom duplex penthouse for sale in White Pearl Beach II, Elviria
We are very pleased to present this lovely 3-bedroom, 2,5-bathroom corner penthouse duplex in
the long stablished frontline beach complex of White Pearl Beach II, in Elviria
This duplex penthouse enjoys wonderful sea and garden views, is very bright as it has large
windows all over so the light and the sun boast in and brightens the lovely apartment.
Upon entering the property, we are welcomed by a large entrance hall. On the right-hand side, we
find the kitchen which is independent, very ample, fitted with high quality appliances and also
benefits from a utility room, on the same floor there is also a guest toilet, several fitted wardrobes,
onto the left-hand side there is a spacious living room with access to the terrace and the master
bedroom with en suite bathroom, it is also connected to the front terrace which is both covered and
uncovered.

Upstairs there are other two generously sized bedrooms, which share a bathroom that is in the middle of them with independent access from both bedrooms. There is a large open terrace to enjoy the sea views and part of the terrace has been included in one of the bedrooms. The apartment includes an underground parking space and storage room