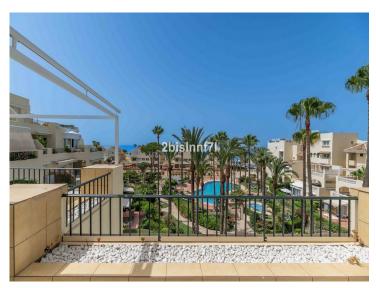

Upstairs there are other two generously sized bedrooms, which share a bathroom that is in the middle of them with independent access from both bedrooms. There is a large open terrace to enjoy the sea views and part of the terrace has been included in one of the bedrooms. The apartment includes an underground parking space and storage room

This beautiful duplex penthouse with fantastic sea views is located in one of the most sought-after beachfront properties in Elviria, Marbella and you shouldn't miss this ideal choice either as permanent or holiday residence.