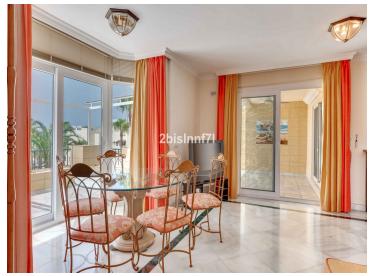

## **Property Description**

Three-bedroom duplex penthouse for sale in White Pearl Beach II, Elviria
We are very pleased to present this lovely 3-bedroom, 2,5-bathroom corner penthouse duplex in
the long stablished frontline beach complex of White Pearl Beach II, in Elviria
This duplex penthouse enjoys wonderful sea and garden views, is very bright as it has large
windows all over so the light and the sun boast in and brightens the lovely apartment.
Upon entering the property, we are welcomed by a large entrance hall. On the right-hand side, we
find the kitchen which is independent, very ample, fitted with high quality appliances and also
benefits from a utility room, on the same floor there is also a guest toilet, several fitted wardrobes,
onto the left-hand side there is a spacious living room with access to the terrace and the master
bedroom with en suite bathroom, it is also connected to the front terrace which is both covered and
uncovered.